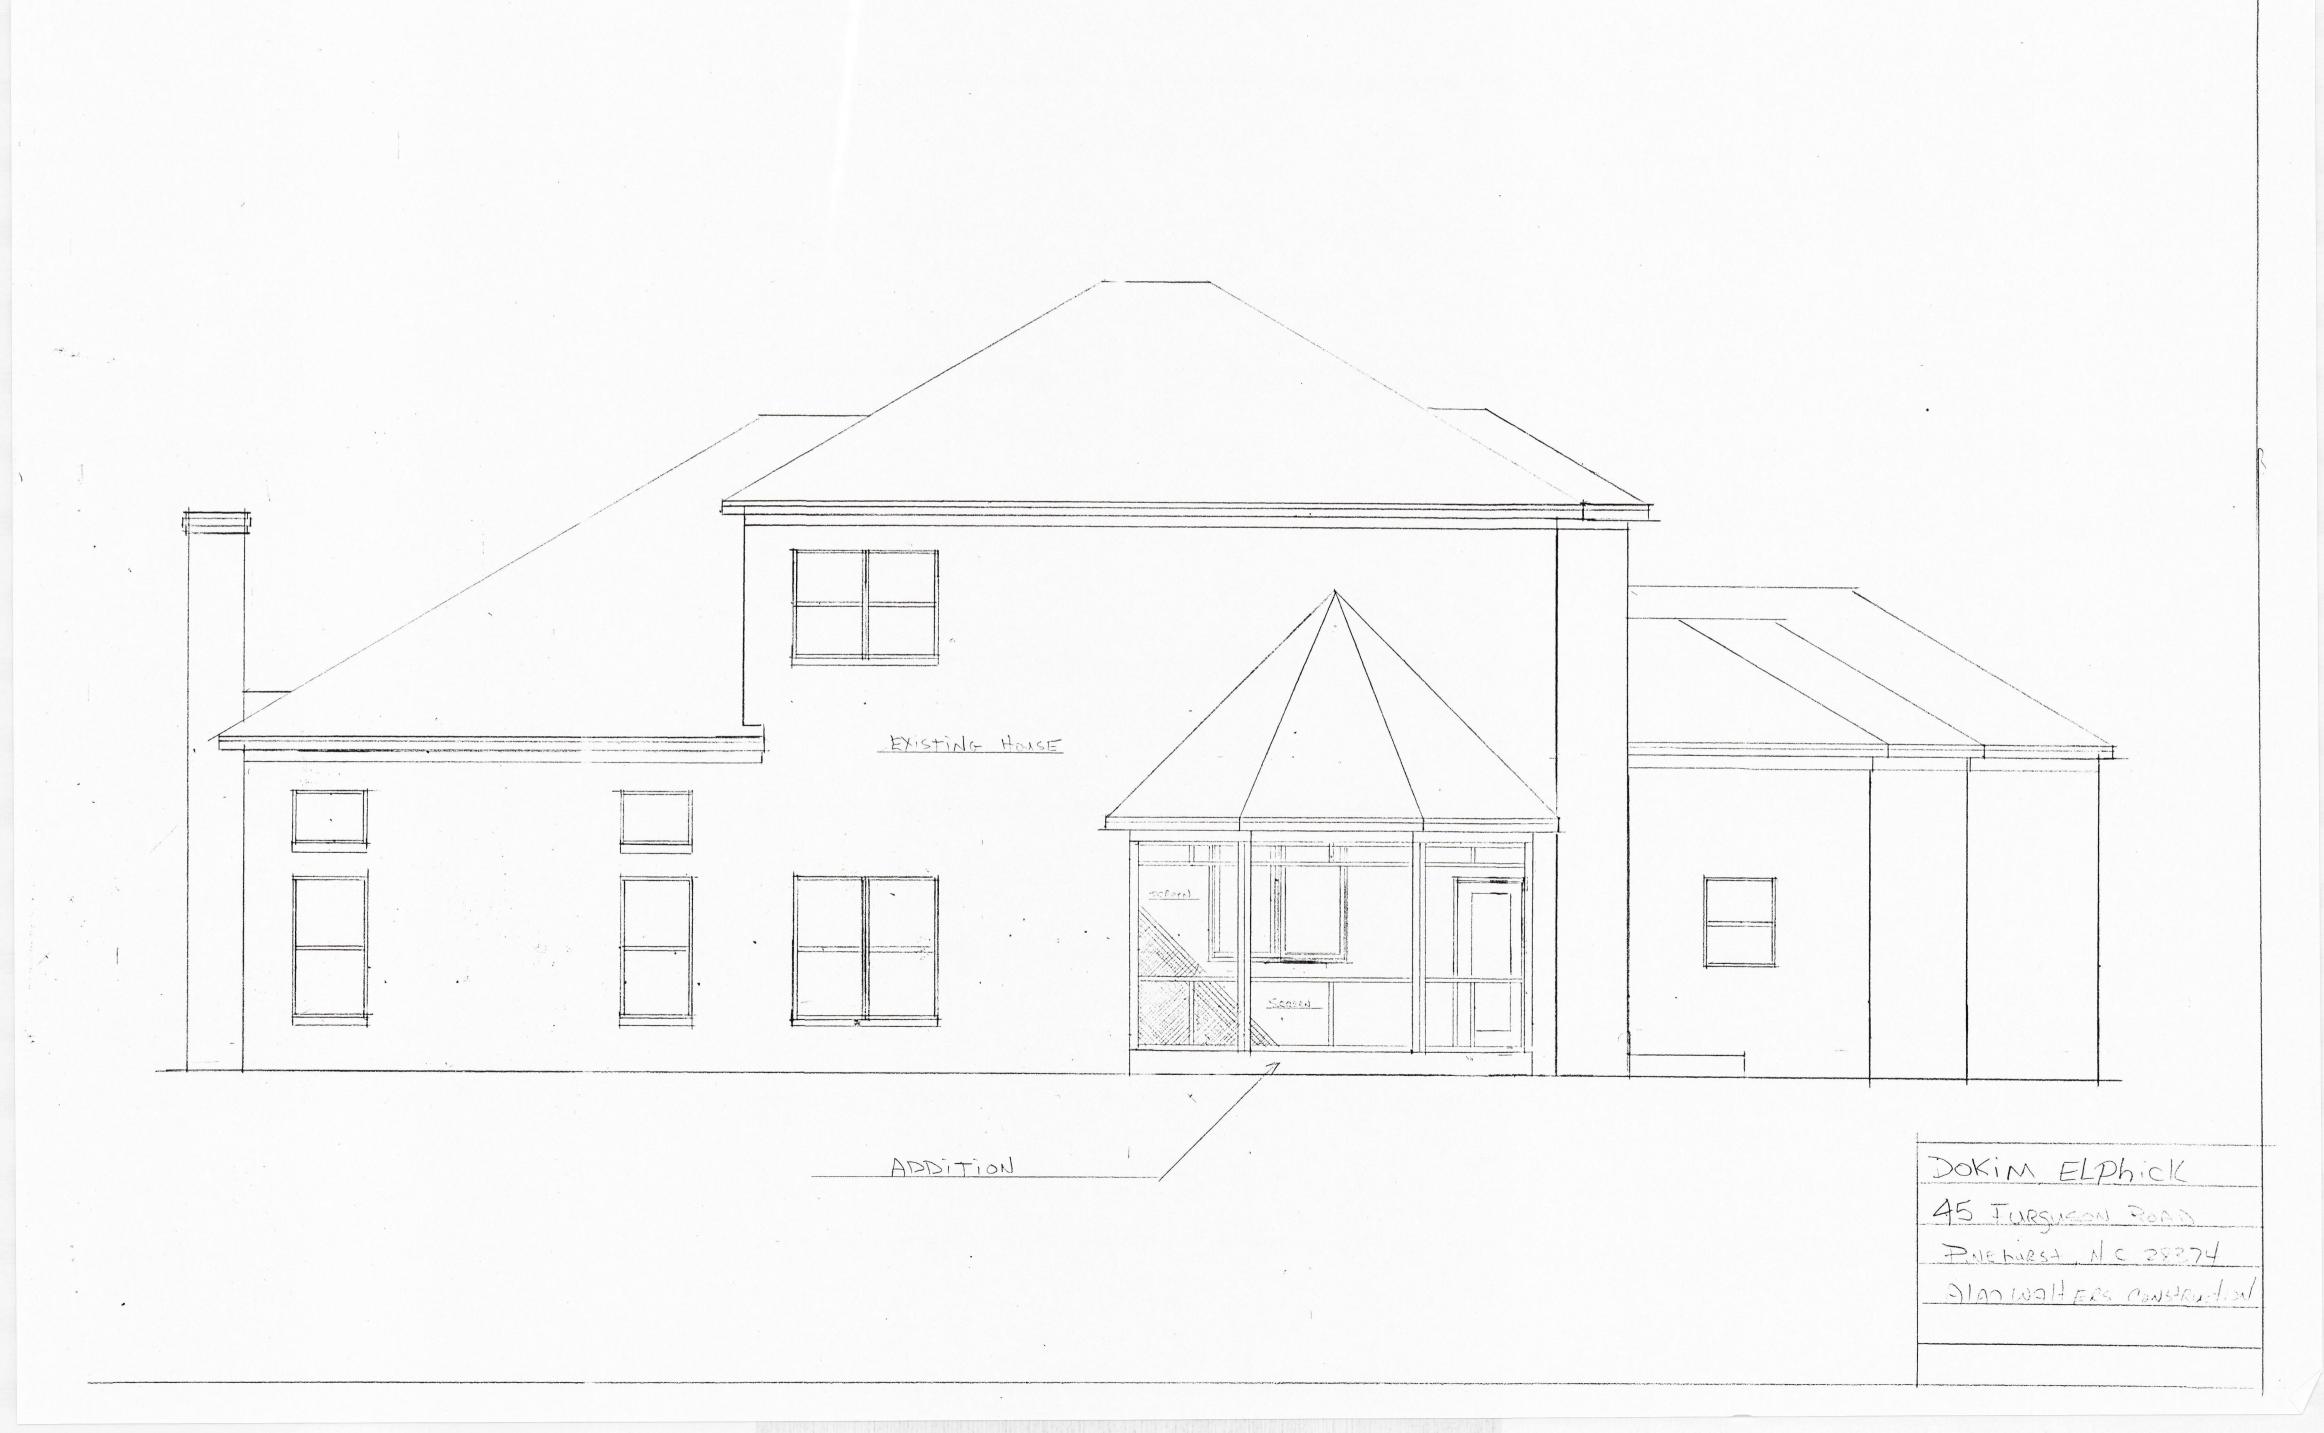

B. COA 18-100

A request to construct a covered and screened porch on the side of the main dwelling at 45 Ferguson Road, Pinehurst, NC. The property can be identified as Moore County LRK# 17757. The applicant is Alan Walters Construction and the owner is Dokim Elphick.

### COA 18-100 ADDITIONAL AGENDA DETAILS:

A request to construct a covered and screened porch on the side of the main dwelling at 45 Ferguson Road, Pinehurst, NC. The property can be identified as Moore County LRK# 17757. The applicant is Alan Walters Construction and the owner is Dokim Elphick.

#### ATTACHMENTS:

Description

- COA Application
- Site Plan
- □ Plan set Image 1 Footprint
- Plan set Image Elevation
- Staff Report

BY: .....

(revised 3/14/17)

This form is required to be submitted for most work proposed within the Local Historic District. Please note that other applications may be required in addition to this form. All major work projects require at least 10 sets of plans and applications for review. Sets may be reduced-size, as long as they are legible. The Historic Preservation Commission generally meets the 4<sup>th</sup> Thursday of each month; please refer to the schedule for any holiday changes. Submittals for the HPC are required at least 3 weeks prior to any meeting. Single family projects require review by Planning Staff first; non-residential projects require other technical staff review and possibly reviews by other boards. Refer to the Local Historic District Standards and Guidelines and the Pinehurst Development Ordinance for requirements.