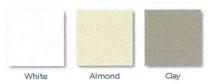

#### Vinyl Color Options"

Color options available in 1300, casements, awnings, sliders, bays and bows.

#### Painted Color Options"

<sup>\*</sup> Screens are not meant to restrain a child from falling through an open window.

<sup>\*\*</sup> Printing process may affect color shown, Please refer to actual window sample when selecting colors.