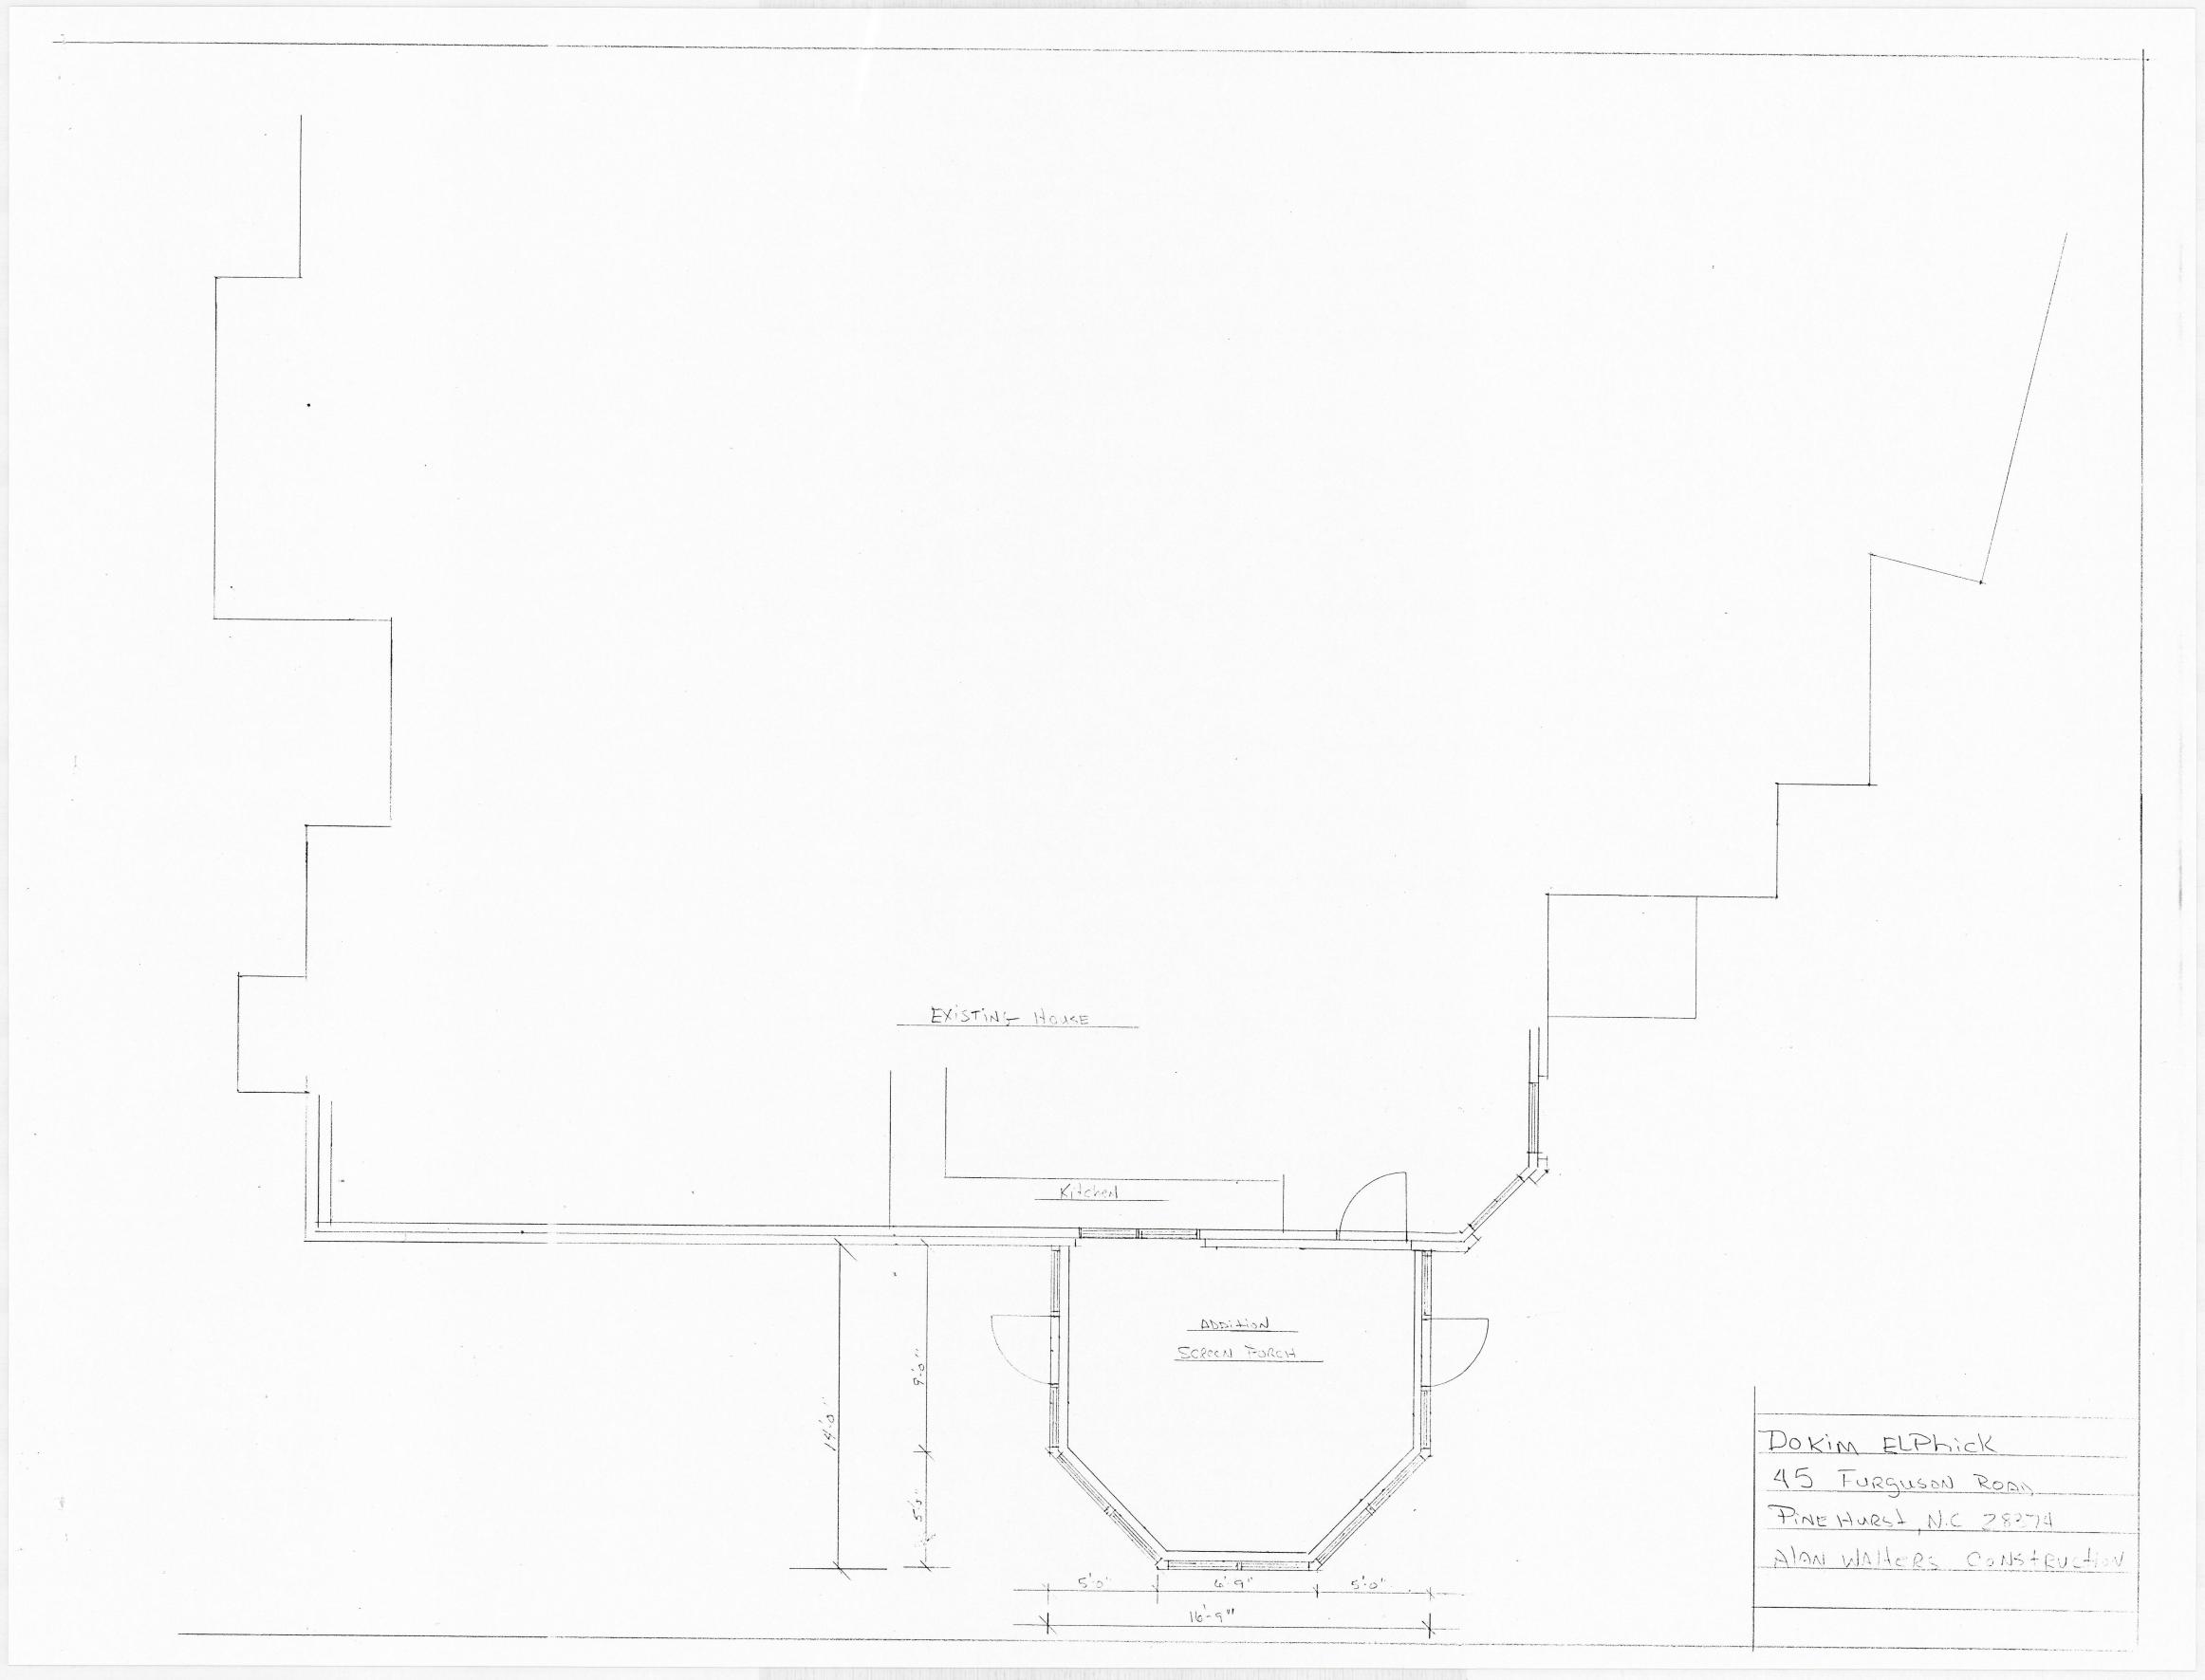

B. COA 18-100

A request to construct a covered and screened porch on the side of the main dwelling at 45 Ferguson Road, Pinehurst, NC. The property can be identified as Moore County LRK# 17757. The applicant is Alan Walters Construction and the owner is Dokim Elphick.

### COA 18-100 ADDITIONAL AGENDA DETAILS:

A request to construct a covered and screened porch on the side of the main dwelling at 45 Ferguson Road, Pinehurst, NC. The property can be identified as Moore County LRK# 17757. The applicant is Alan Walters Construction and the owner is Dokim Elphick.

#### ATTACHMENTS:

Description

- COA Application
- Site Plan
- □ Plan set Image 1 Footprint
- Plan set Image Elevation
- Staff Report

BY: .....

(revised 3/14/17)

This form is required to be submitted for most work proposed within the Local Historic District. Please note that other applications may be required in addition to this form. All major work projects require at least 10 sets of plans and applications for review. Sets may be reduced-size, as long as they are legible. The Historic Preservation Commission generally meets the 4<sup>th</sup> Thursday of each month; please refer to the schedule for any holiday changes. Submittals for the HPC are required at least 3 weeks prior to any meeting. Single family projects require review by Planning Staff first; non-residential projects require other technical staff review and possibly reviews by other boards. Refer to the Local Historic District Standards and Guidelines and the Pinehurst Development Ordinance for requirements.