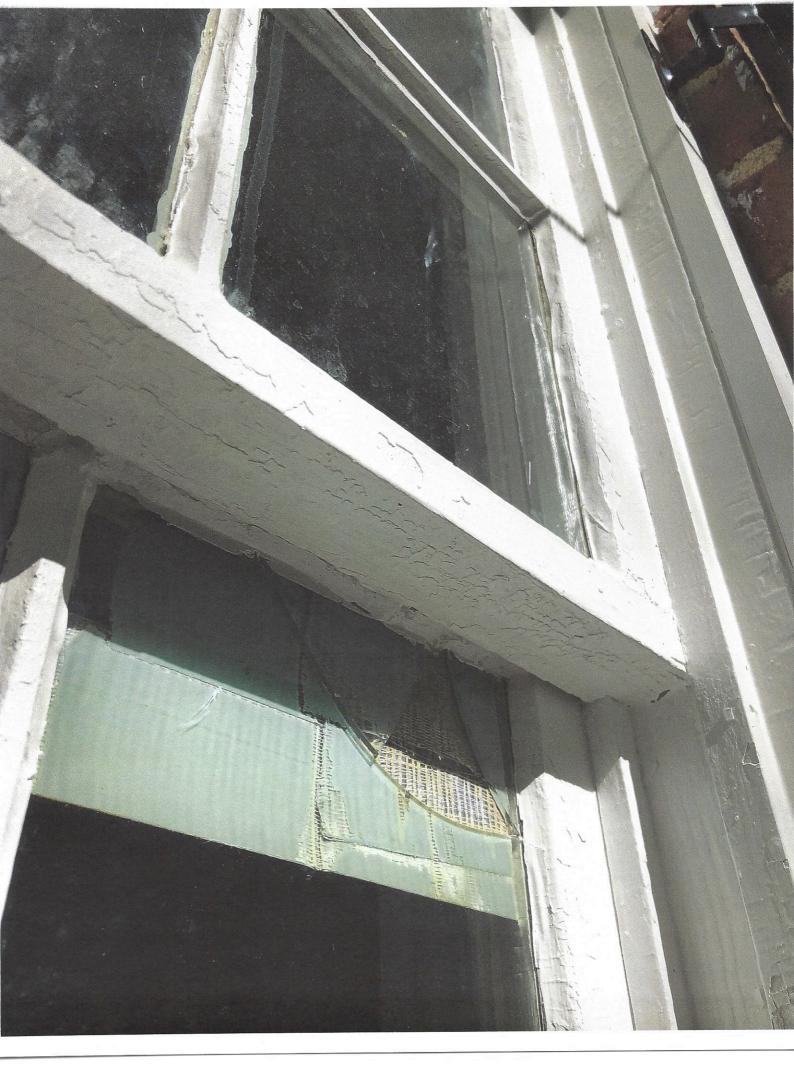

#### STAFF REPORT

COA: 18-99 110 Short Rd. Parcel ID # 21823 Vinyl Replacement Windows, entire house PIN # 856206285865

APPLICANT: Simmons Window Company PROPERTY OWNER(S): Caribou Partners (Don Fuquay)

RECEIVED: 10/22/18
MEETING DATE: 11/15/18

ZONING DISTRICT: R-10

LHD STATUS: Contributing

ADDITIONAL APPROVALS/PERMITS NEEDED:

✓ BUILDING OFFICIAL - PRIOR TO PERMITTING

NATURE OF PROJECT:

Replace all 16 windows with Ellison Series 1300 white vinyl windows

#### APPLICABLE SECTIONS OF STANDARDS AND GUIDELINES

**Staff Analysis:** 110 Short Road was built in 1927, according to the Moore County tax records. There are no previous HPC applications on file for Major works. There are no survey records or photos of what this house would have looked like at the time of construction, but the form is a standard front gabled bungalow. The current windows appear to be original and are 6/6 wooden double hung that have been painted shut and have become inoperable over time.