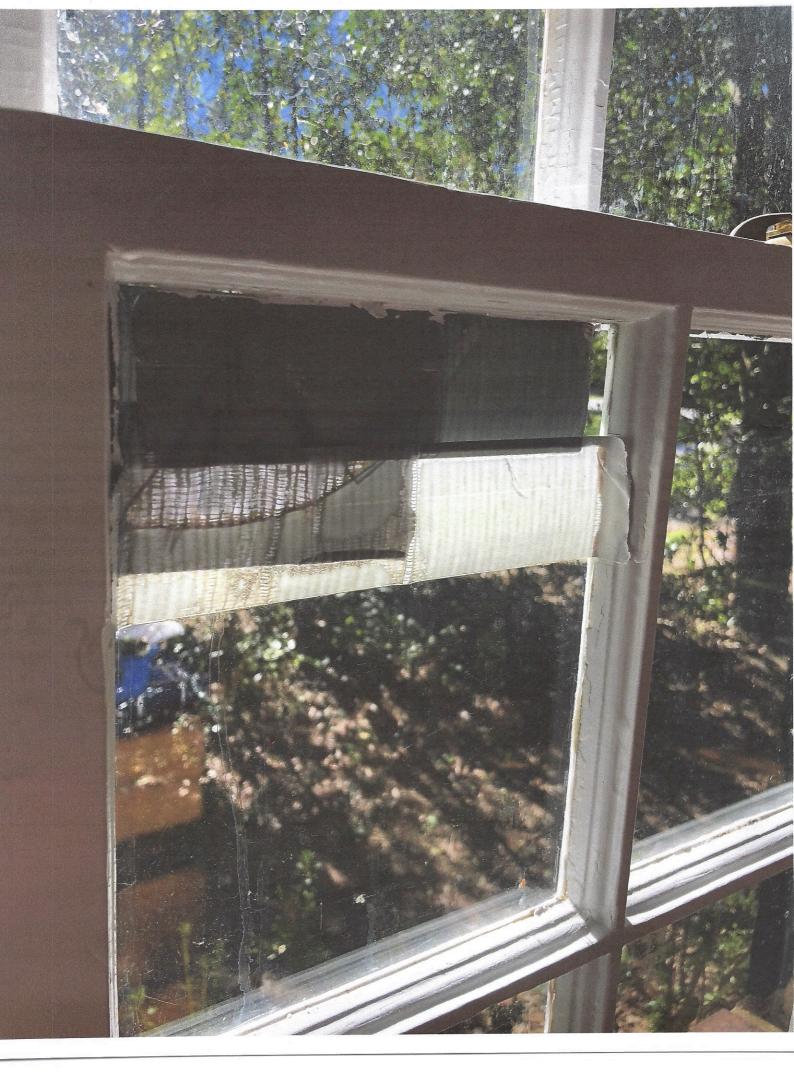

#### APPLICABLE SECTIONS OF STANDARDS AND GUIDELINES

**Staff Analysis:** 110 Short Road was built in 1927, according to the Moore County tax records. There are no previous HPC applications on file for Major works. There are no survey records or photos of what this house would have looked like at the time of construction, but the form is a standard front gabled bungalow. The current windows appear to be original and are 6/6 wooden double hung that have been painted shut and have become inoperable over time.

### **Description of Project:**

Replace all 16 remaining windows in home that remain from original construction in 1927. New windows will be vinyl white with same look as windows being replaced. See attached brochure for Series 1300 window.