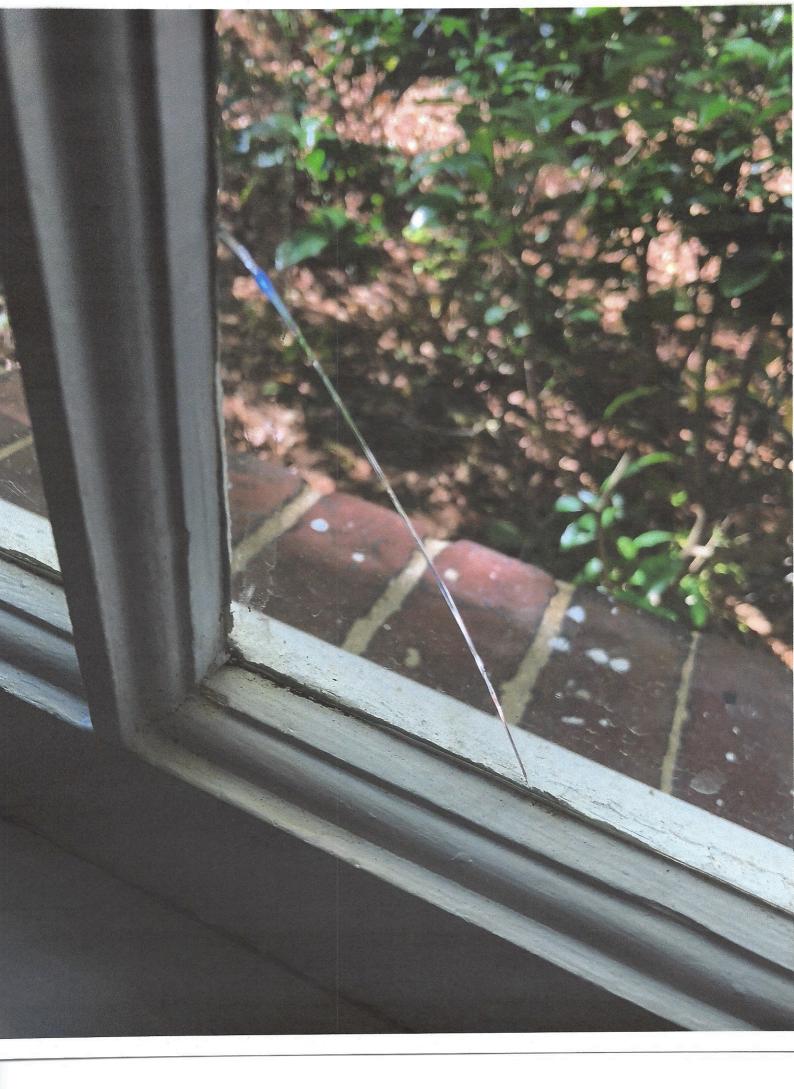

#### STAFF REPORT

COA: 18-99 110 Short Rd. Parcel ID # 21823 Vinyl Replacement Windows, entire house PIN # 856206285865

APPLICANT: Simmons Window Company PROPERTY OWNER(S): Caribou Partners (Don Fuquay)

RECEIVED: 10/22/18
MEETING DATE: 11/15/18

ZONING DISTRICT: R-10

LHD STATUS: Contributing

ADDITIONAL APPROVALS/PERMITS NEEDED:

✓ BUILDING OFFICIAL - PRIOR TO PERMITTING

NATURE OF PROJECT:

Replace all 16 windows with Ellison Series 1300 white vinyl windows

#### APPLICABLE SECTIONS OF STANDARDS AND GUIDELINES

**Staff Analysis:** 110 Short Road was built in 1927, according to the Moore County tax records. There are no previous HPC applications on file for Major works. There are no survey records or photos of what this house would have looked like at the time of construction, but the form is a standard front gabled bungalow. The current windows appear to be original and are 6/6 wooden double hung that have been painted shut and have become inoperable over time.