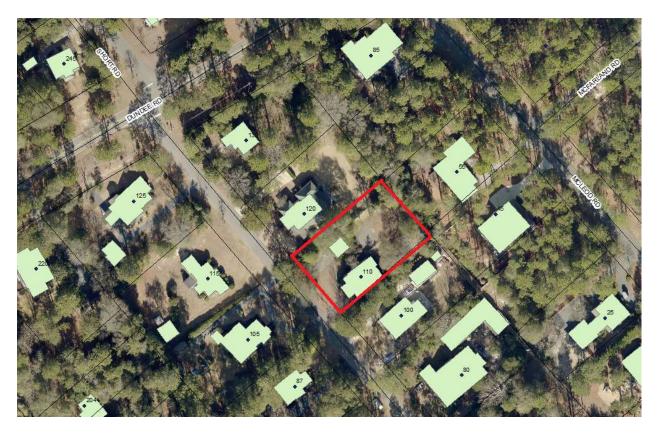

A request to replace all windows of the main dwelling at 110 Short Road, Pinehurst, NC. The property can be identified as Moore County LRK# 21823. The applicant is Simmons Window Company and the owner is Caribou Partners.

### COA 18-99 ADDITIONAL AGENDA DETAILS:

A request to replace all windows of the main dwelling at 110 Short Road, Pinehurst, NC. The property can be identified as Moore County LRK# 21823. The applicant is Simmons Window Company and the owner is Caribou Partners.

#### STAFF REPORT

COA: 18-99 110 Short Rd. Parcel ID # 21823 Vinyl Replacement Windows, entire house PIN # 856206285865

APPLICANT: Simmons Window Company PROPERTY OWNER(S): Caribou Partners (Don Fuquay)

RECEIVED: 10/22/18
MEETING DATE: 11/15/18

ZONING DISTRICT: R-10

LHD STATUS: Contributing

ADDITIONAL APPROVALS/PERMITS NEEDED:

✓ BUILDING OFFICIAL - PRIOR TO PERMITTING

NATURE OF PROJECT:

Replace all 16 windows with Ellison Series 1300 white vinyl windows