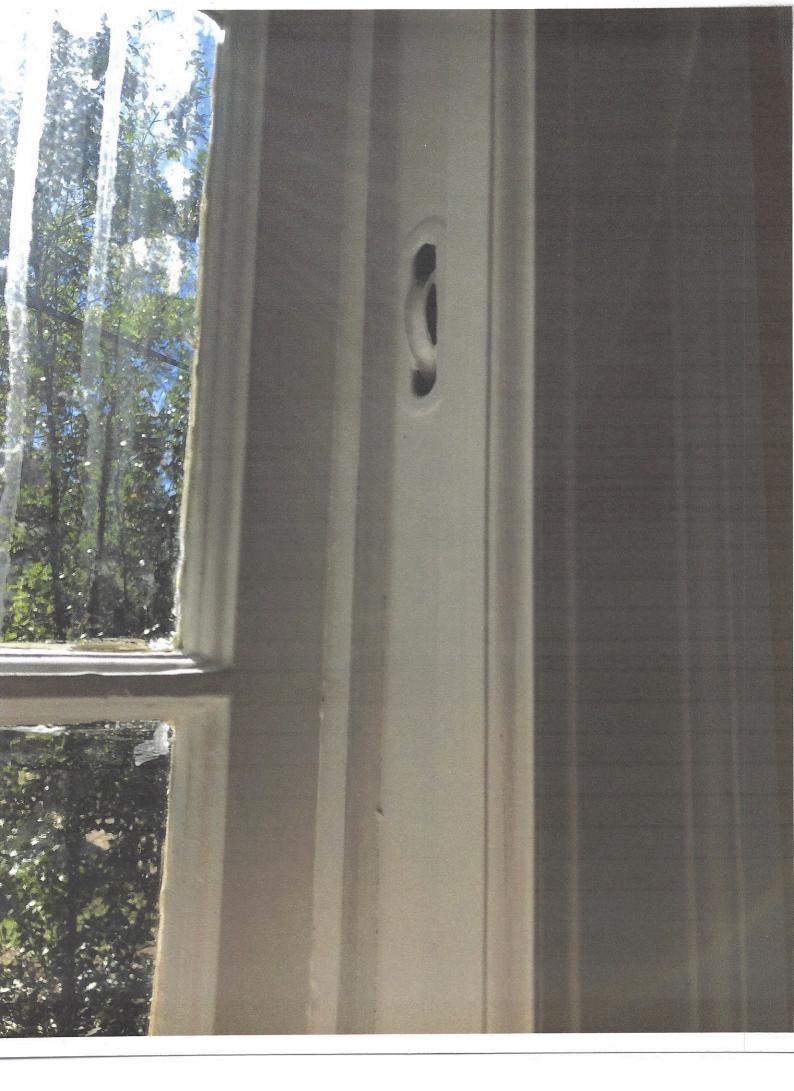

#### APPLICABLE SECTIONS OF STANDARDS AND GUIDELINES

**Staff Analysis:** 110 Short Road was built in 1927, according to the Moore County tax records. There are no previous HPC applications on file for Major works. There are no survey records or photos of what this house would have looked like at the time of construction, but the form is a standard front gabled bungalow. The current windows appear to be original and are 6/6 wooden double hung that have been painted shut and have become inoperable over time.

### **Description of Project:**

Replace all 16 remaining windows in home that remain from original construction in 1927. New windows will be vinyl white with same look as windows being replaced. See attached brochure for Series 1300 window.