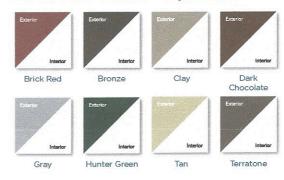

#### Vinyl Color Options"

Color options available in 1300, casements, awnings, sliders, bays and bows.

#### Painted Color Options"

<sup>\*</sup> Screens are not meant to restrain a child from falling through an open window.

<sup>\*\*</sup> Printing process may affect color shown, Please refer to actual window sample when selecting colors.

- Dual-fin weather stripping reduces air filtration.
- · Fusion-welded sashes and frames.
- Rubber bulb seal helps block outside air.
- White is standard.
- · Transferable, Limited Lifetime Warranty.

| FEATURE                                                                                                                     | 1050 | 1100 | 1300 | 1600 | 1800 |
|-----------------------------------------------------------------------------------------------------------------------------|------|------|------|------|------|
| Construction                                                                                                                |      |      |      |      |      |
| Integrated full-length slim-line lift rail                                                                                  | S    | S    | S    | S    | S    |
| Block & tackle balance system                                                                                               | S    | S    |      |      |      |
| Constant force coil balance system                                                                                          |      |      | S    | S    | S    |
| InsulKor™ fiberglass-enriched polyurethane reinforcement                                                                    |      |      |      |      | S    |
| InsulKor multi-cavity foam-filled frame                                                                                     |      |      |      |      | 0    |
| Night ventilation latches                                                                                                   |      |      | S    | S    | S    |
| Window Opening Control Device (for fall prevention)                                                                         | 0    |      | 0    | 0    | 0    |
| Deluxe cam lock                                                                                                             |      | S    | S    | S    | S    |
| Half screen*                                                                                                                | S    | S    | S    | S    | 0    |
| Full screen*                                                                                                                |      |      | 0    | 0    | S    |
| Locking half-screen*                                                                                                        |      |      |      |      | 0    |
| Charcoal aluminum mesh screen*                                                                                              | 0    | 0    | 0    | 0    | 0    |
| Silent Guard with noise control STC 34 performance                                                                          |      |      |      |      | 0    |
| Aesthetics                                                                                                                  |      |      |      |      |      |
| Interior wood laminate (Light Oak, Dark Oak, or Cherry)                                                                     |      |      |      |      | 0    |
| Exterior Bronze laminate (White interior only)                                                                              |      |      |      | 0    |      |
| Exterior Hunter Green, Dark Chocolate, Terratone, Clay, Bronze, Brick Red, Gray or Tan painted colors (White interior only) |      |      | 0    |      | 0    |
| %" or ¾" flat grid                                                                                                          | 0    | 0    | 0    | 0    | 0    |
| %" or 1" contoured grid                                                                                                     | 0    | 0    | 0    | 0    | 0    |
| %" or ¾" diamond grid                                                                                                       | 0    | 0    | 0    | 0    | 0    |
| %" contoured valance                                                                                                        | 0    | 0    | 0    | 0    | 0    |
| 1%" simulated divided lite (SDL) grid                                                                                       |      |      |      | 0    | 0    |
| Almond, Dark Chocolate, Cherry, Brass or Brushed Nickel lock                                                                |      |      |      |      | 0    |
| Glass                                                                                                                       |      |      |      |      |      |
| Low-E Glass                                                                                                                 | 0    | 0    | 0    | 0    | 0    |
| Low-E Glass with Argon Gas                                                                                                  | 0    | 0    | 0    | S    | S    |
| Ultra Low-E Glass with Argon Gas                                                                                            | 0    | 0    | 0    | 0    | 0    |
| Triple-pane, R-5 compliant glass with                                                                                       |      |      |      |      |      |
| Super Spacer® nXt™ sealant system                                                                                           |      |      |      |      | 0    |
| Beveled glass patterns                                                                                                      |      |      |      |      | 0    |
| Leaded glass with brass caming                                                                                              |      |      |      |      | 0    |
| Obscure glass                                                                                                               | 0    | 0    | 0    | 0    | 0    |
| Double-strength glass                                                                                                       | 0    | 0    | 0    | 0    | 0    |
| Warranties                                                                                                                  |      |      |      |      |      |
| Lifetime Glass Breakage Warranty                                                                                            | 0    | 0    | 0    | 0    | S    |
| 25-year Glass Breakage Warranty                                                                                             |      |      |      | S    |      |