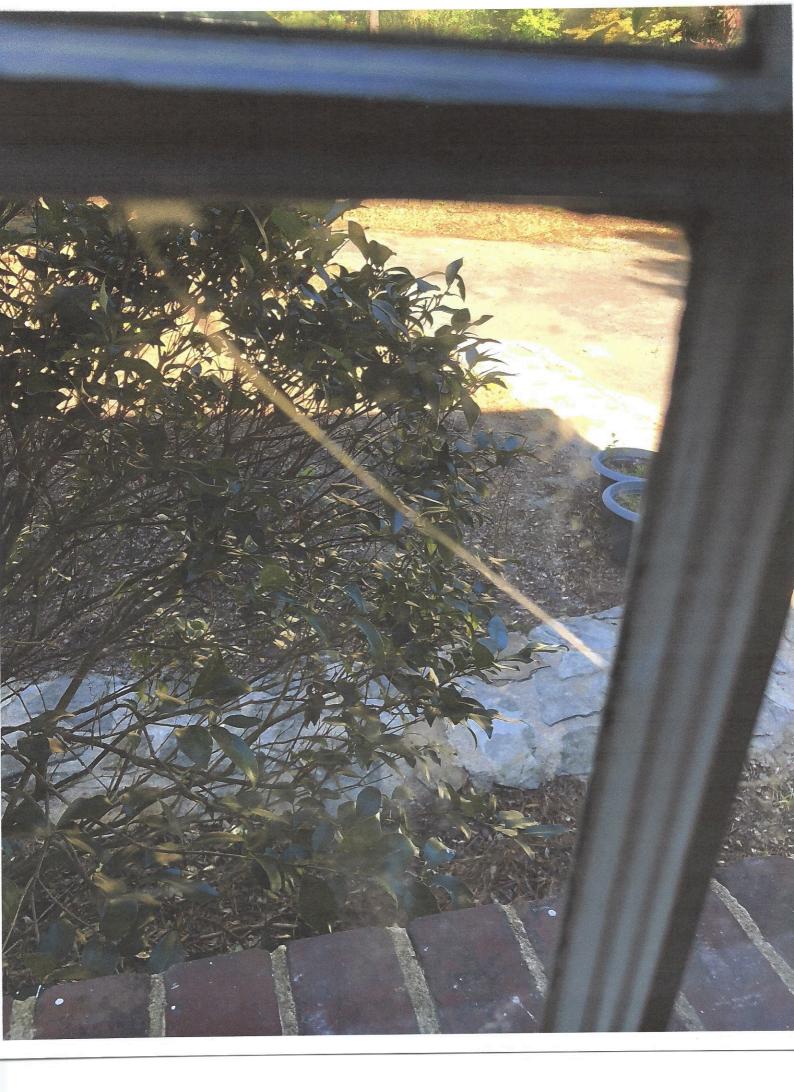

#### STAFF REPORT

COA: 18-99 110 Short Rd. Parcel ID # 21823 Vinyl Replacement Windows, entire house PIN # 856206285865

APPLICANT: Simmons Window Company PROPERTY OWNER(S): Caribou Partners (Don Fuquay)

RECEIVED: 10/22/18
MEETING DATE: 11/15/18

ZONING DISTRICT: R-10

LHD STATUS: Contributing

ADDITIONAL APPROVALS/PERMITS NEEDED:

✓ BUILDING OFFICIAL - PRIOR TO PERMITTING

NATURE OF PROJECT:

Replace all 16 windows with Ellison Series 1300 white vinyl windows

#### APPLICABLE SECTIONS OF STANDARDS AND GUIDELINES

**Staff Analysis:** 110 Short Road was built in 1927, according to the Moore County tax records. There are no previous HPC applications on file for Major works. There are no survey records or photos of what this house would have looked like at the time of construction, but the form is a standard front gabled bungalow. The current windows appear to be original and are 6/6 wooden double hung that have been painted shut and have become inoperable over time.