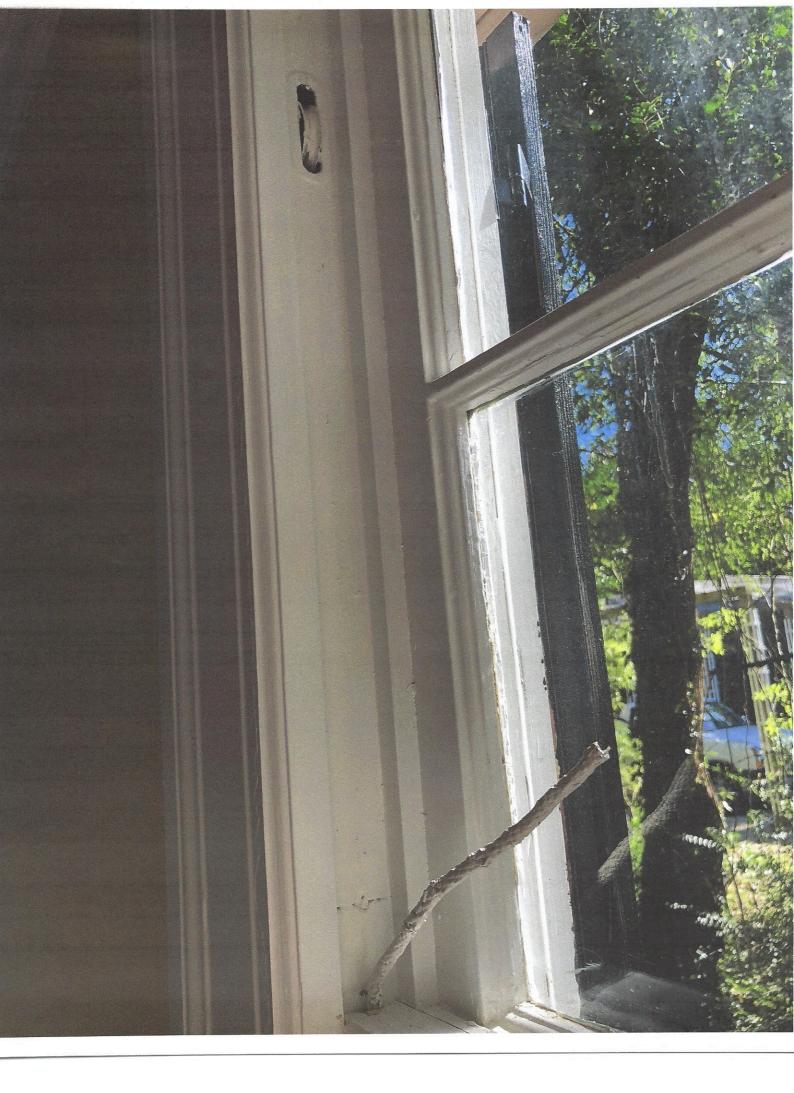

#### APPLICABLE SECTIONS OF STANDARDS AND GUIDELINES

**Staff Analysis:** 110 Short Road was built in 1927, according to the Moore County tax records. There are no previous HPC applications on file for Major works. There are no survey records or photos of what this house would have looked like at the time of construction, but the form is a standard front gabled bungalow. The current windows appear to be original and are 6/6 wooden double hung that have been painted shut and have become inoperable over time.

### **Description of Project:**

Replace all 16 remaining windows in home that remain from original construction in 1927. New windows will be vinyl white with same look as windows being replaced. See attached brochure for Series 1300 window.