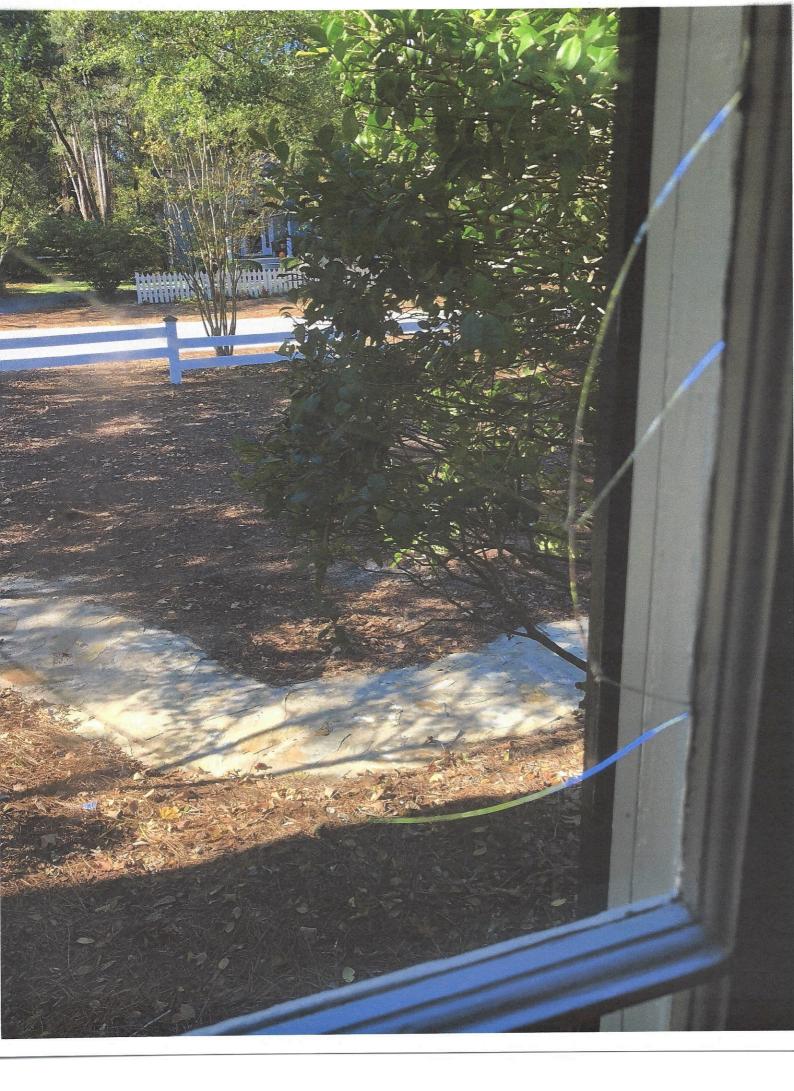

#### STAFF REPORT

COA: 18-99 110 Short Rd. Parcel ID # 21823 Vinyl Replacement Windows, entire house PIN # 856206285865

APPLICANT: Simmons Window Company PROPERTY OWNER(S): Caribou Partners (Don Fuquay)

RECEIVED: 10/22/18
MEETING DATE: 11/15/18

ZONING DISTRICT: R-10

LHD STATUS: Contributing

ADDITIONAL APPROVALS/PERMITS NEEDED:

✓ BUILDING OFFICIAL - PRIOR TO PERMITTING

NATURE OF PROJECT:

Replace all 16 windows with Ellison Series 1300 white vinyl windows

#### APPLICABLE SECTIONS OF STANDARDS AND GUIDELINES

**Staff Analysis:** 110 Short Road was built in 1927, according to the Moore County tax records. There are no previous HPC applications on file for Major works. There are no survey records or photos of what this house would have looked like at the time of construction, but the form is a standard front gabled bungalow. The current windows appear to be original and are 6/6 wooden double hung that have been painted shut and have become inoperable over time.