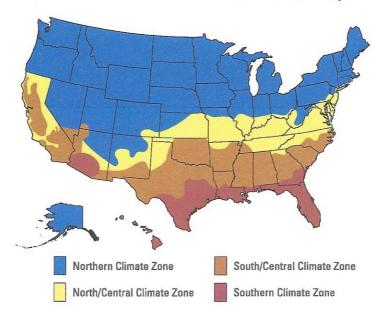

# **ENERGY STAR Climate Zone Map**

#### Criteria for Windows

| Climate Zone   | U-Factor | SHGC                    |              |
|----------------|----------|-------------------------|--------------|
| Northern:      | ≤ 0.27   | Any                     | Prescriptive |
|                | = 0.28   | ≥ 0.32                  | Equivalent   |
|                | = 0.29   | ≥ 0.37                  | Energy       |
|                | = 0.30   | ≥ 0.42                  | Performance  |
| North/Central: | ≤ 0.30   | ≤ 0.40                  |              |
| South/Central: | ≤ 0.30   | ≤ 0.25                  |              |
| Southern:      | ≤ 0.40   | ≤ 0.25                  |              |
| Air Leakage Ra | ting; ≤  | 0.3 cfm/ft <sup>2</sup> |              |

The ENERGY STAR program for windows divides the country into four distinct climate zones to recognize the varying heating and cooling months among the states. For patio doors, there is only one U-Factor and one Solar Heat Gain Coefficient (SHGC) requirement for ENERGY STAR compliance.

Please consult your home improvement or new construction professional for specific thermal properties that vary based on glass options and grid choices, and verify your window's actual performance to ensure ENERGY STAR rating in your specific climate zone.