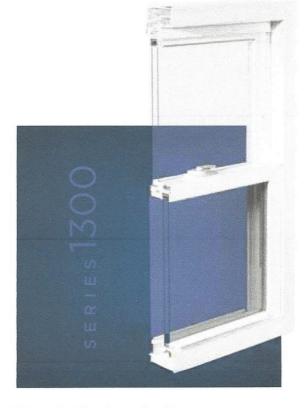

# SERIES

Series 1300 also available in 2- and 3-lite slider windows.

COMFORT YOU CAN COUNT ON. The Ellison Series 1300 is where affordability meets the durability of all-welded vinyl construction. These windows are built to last, providing your home with attractive, energy-saving efficiency all year round. Low-maintenance needs and custom style options make the Series 1300 a great choice for homeowners with an eye for design and value.