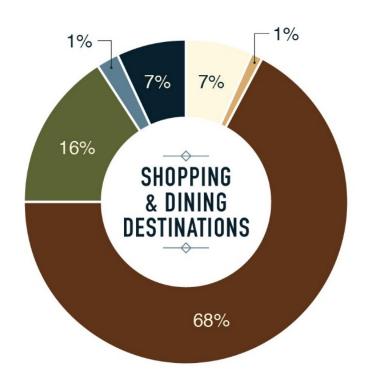

#### **Visioning Workshops**

The Village held 2 workshops on August 29th to obtain the community's vision for the future of Pinehurst. Over 200 residents attended and provided valuable input at six different golf-themed stations or "holes." Attached to this agenda item are the results from 5 of the 6 stations at the Visioning Workshops. Our consultants, Town Planning and Urban Design Collaborative, are still summarizing the information from Hole #3: Future Growth. Staff have replicated the workshop exercises electronically on the Envision the Village website so those who were not able to attend in person can provide their input.

#### Description

- □ Hole # 1 Destinations
- □ Hole #4 Transportation Connections
- Hole #6 Writing Wall
- Planapalooza Poster
- Planapalooza Schedule

Village of Pinehurst Visioning Workshop - Hole #1 Destinations August, 29, 2018