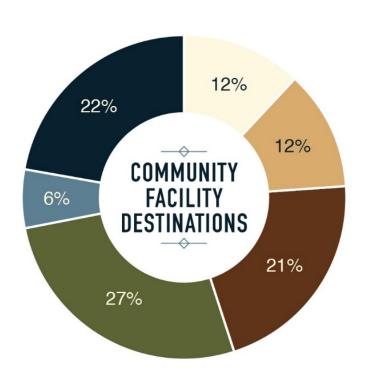

#### Description

- □ Hole # 1 Destinations
- □ Hole #4 Transportation Connections
- Hole #6 Writing Wall
- Planapalooza Poster
- Planapalooza Schedule

Village of Pinehurst Visioning Workshop - Hole #1 Destinations August, 29, 2018

- Outdoor Sports Facility
- Community Pool
- Outdoor Amphitheater
- Public Library
- Senior Center
- Theater & Performing Arts Center

Village of Pinehurst Visioning Workshop - Hole #1 Destinations August, 29, 2018