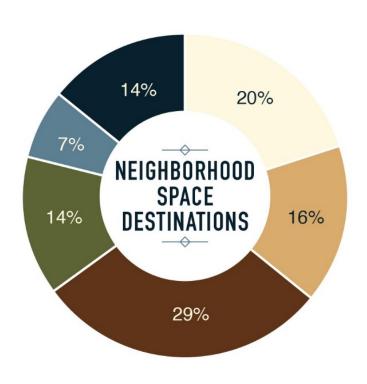

- Community Garden
- Dog Park
- Neighborhood Park
- Picnic Center or Gazebo
- Neighborhood Play Field
- Neighborhood Playground

Village of Pinehurst Visioning Workshop - Hole #1 Destinations August, 29, 2018