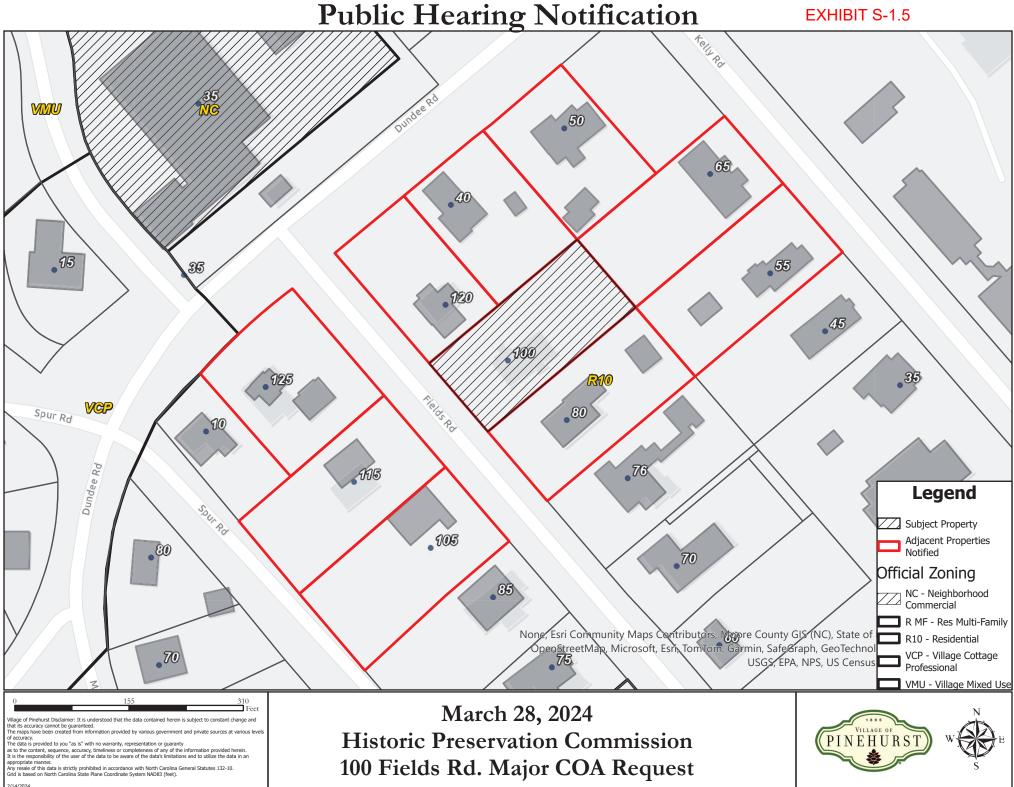

B. COA-2024-00021 (100 Fields Rd)

The purpose of this public hearing is to consider a request for a Major Certificate of Appropriateness within the Pinehurst Historic District for the addition of a dormer at 100 Fields Rd. The property is identified as Moore County PID Number 00020116. The property owners are Dale and Mary Carey and the applicant is Cribbs Construction Company, LLC.

## COA-2024-00021 (100 FIELDS RD) ADDITIONAL AGENDA DETAILS:

The purpose of this public hearing is to consider a request for a Major Certificate of Appropriateness within the Pinehurst Historic District for the addition of a dormer at 100 Fields Rd. The property is identified as Moore County PID Number 00020116. The property owners are Dale and Mary Carey and the applicant is Cribbs Construction Company, LLC.