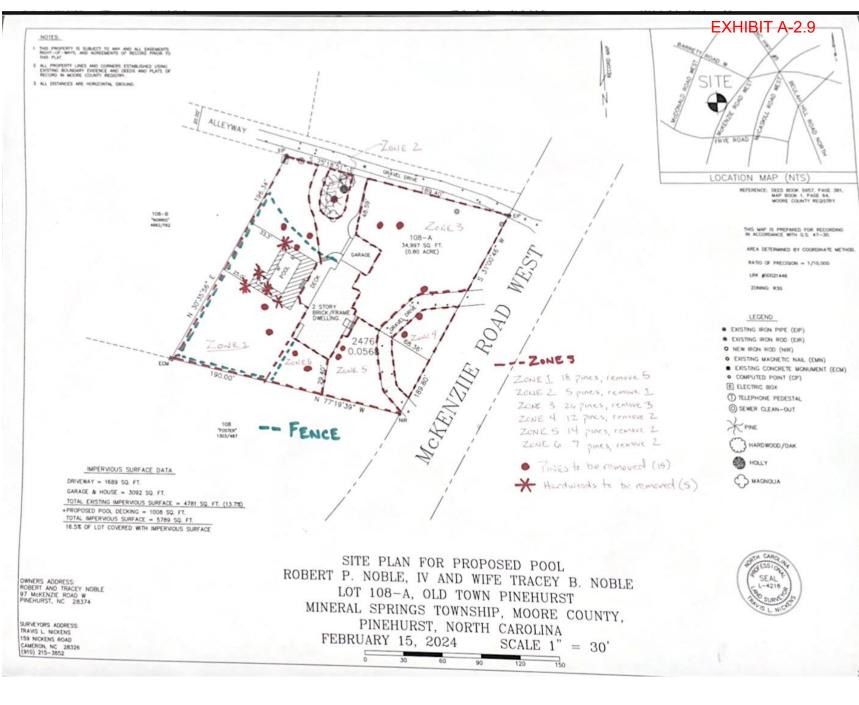

C. COA-2024-00027 (97 McKenzie Rd W)

The purpose of this public hearing is to consider a request for a Major Certificate of Appropriateness within the Pinehurst Historic District for the addition of an in-ground pool and modifications to the dwelling at 97 McKenzie Rd. W. The property is identified as Moore County PID Number 00021446. The property owners and applicants are Robert and Tracey Noble.