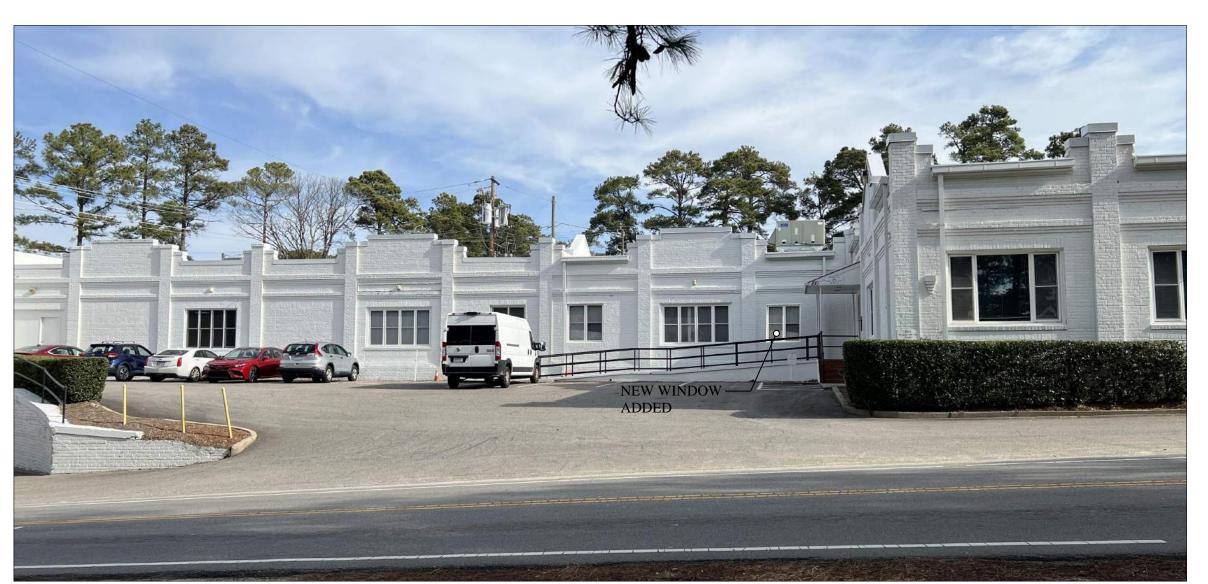

#### **Request and Background:**

The applicant requests a Certificate of Appropriateness (COA) for the addition of windows at 100 Beulah Hill Rd. S. The property is further identified as Moore County PID Number 00025800. The structure was built between 1922 - 1926 and is located on +/- 69.73 acres in size.

The applicant proposes to add two (2) windows to the east elevation and one (1) window to the west elevation. All windows will match existing windows.

The public hearing was noticed in accordance with the Pinehurst Development Ordinance and NCGS 160D-406.