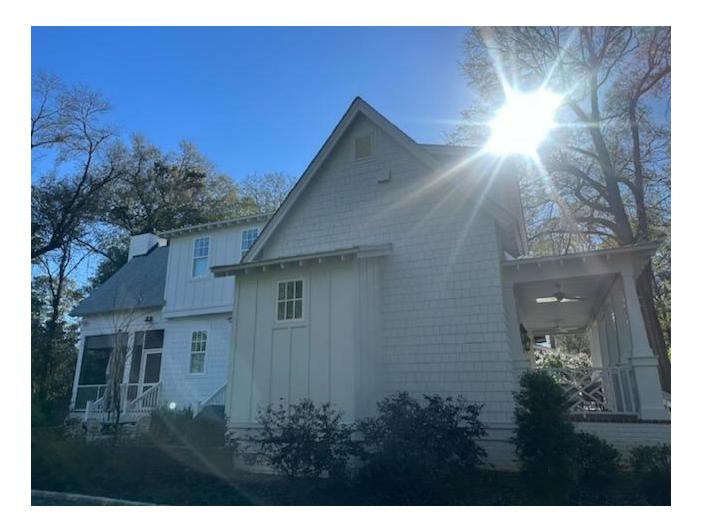

C. COA-2024-00027 (97 McKenzie Rd W)

The purpose of this public hearing is to consider a request for a Major Certificate of Appropriateness within the Pinehurst Historic District for the addition of an in-ground pool and modifications to the dwelling at 97 McKenzie Rd. W. The property is identified as Moore County PID Number 00021446. The property owners and applicants are Robert and Tracey Noble.