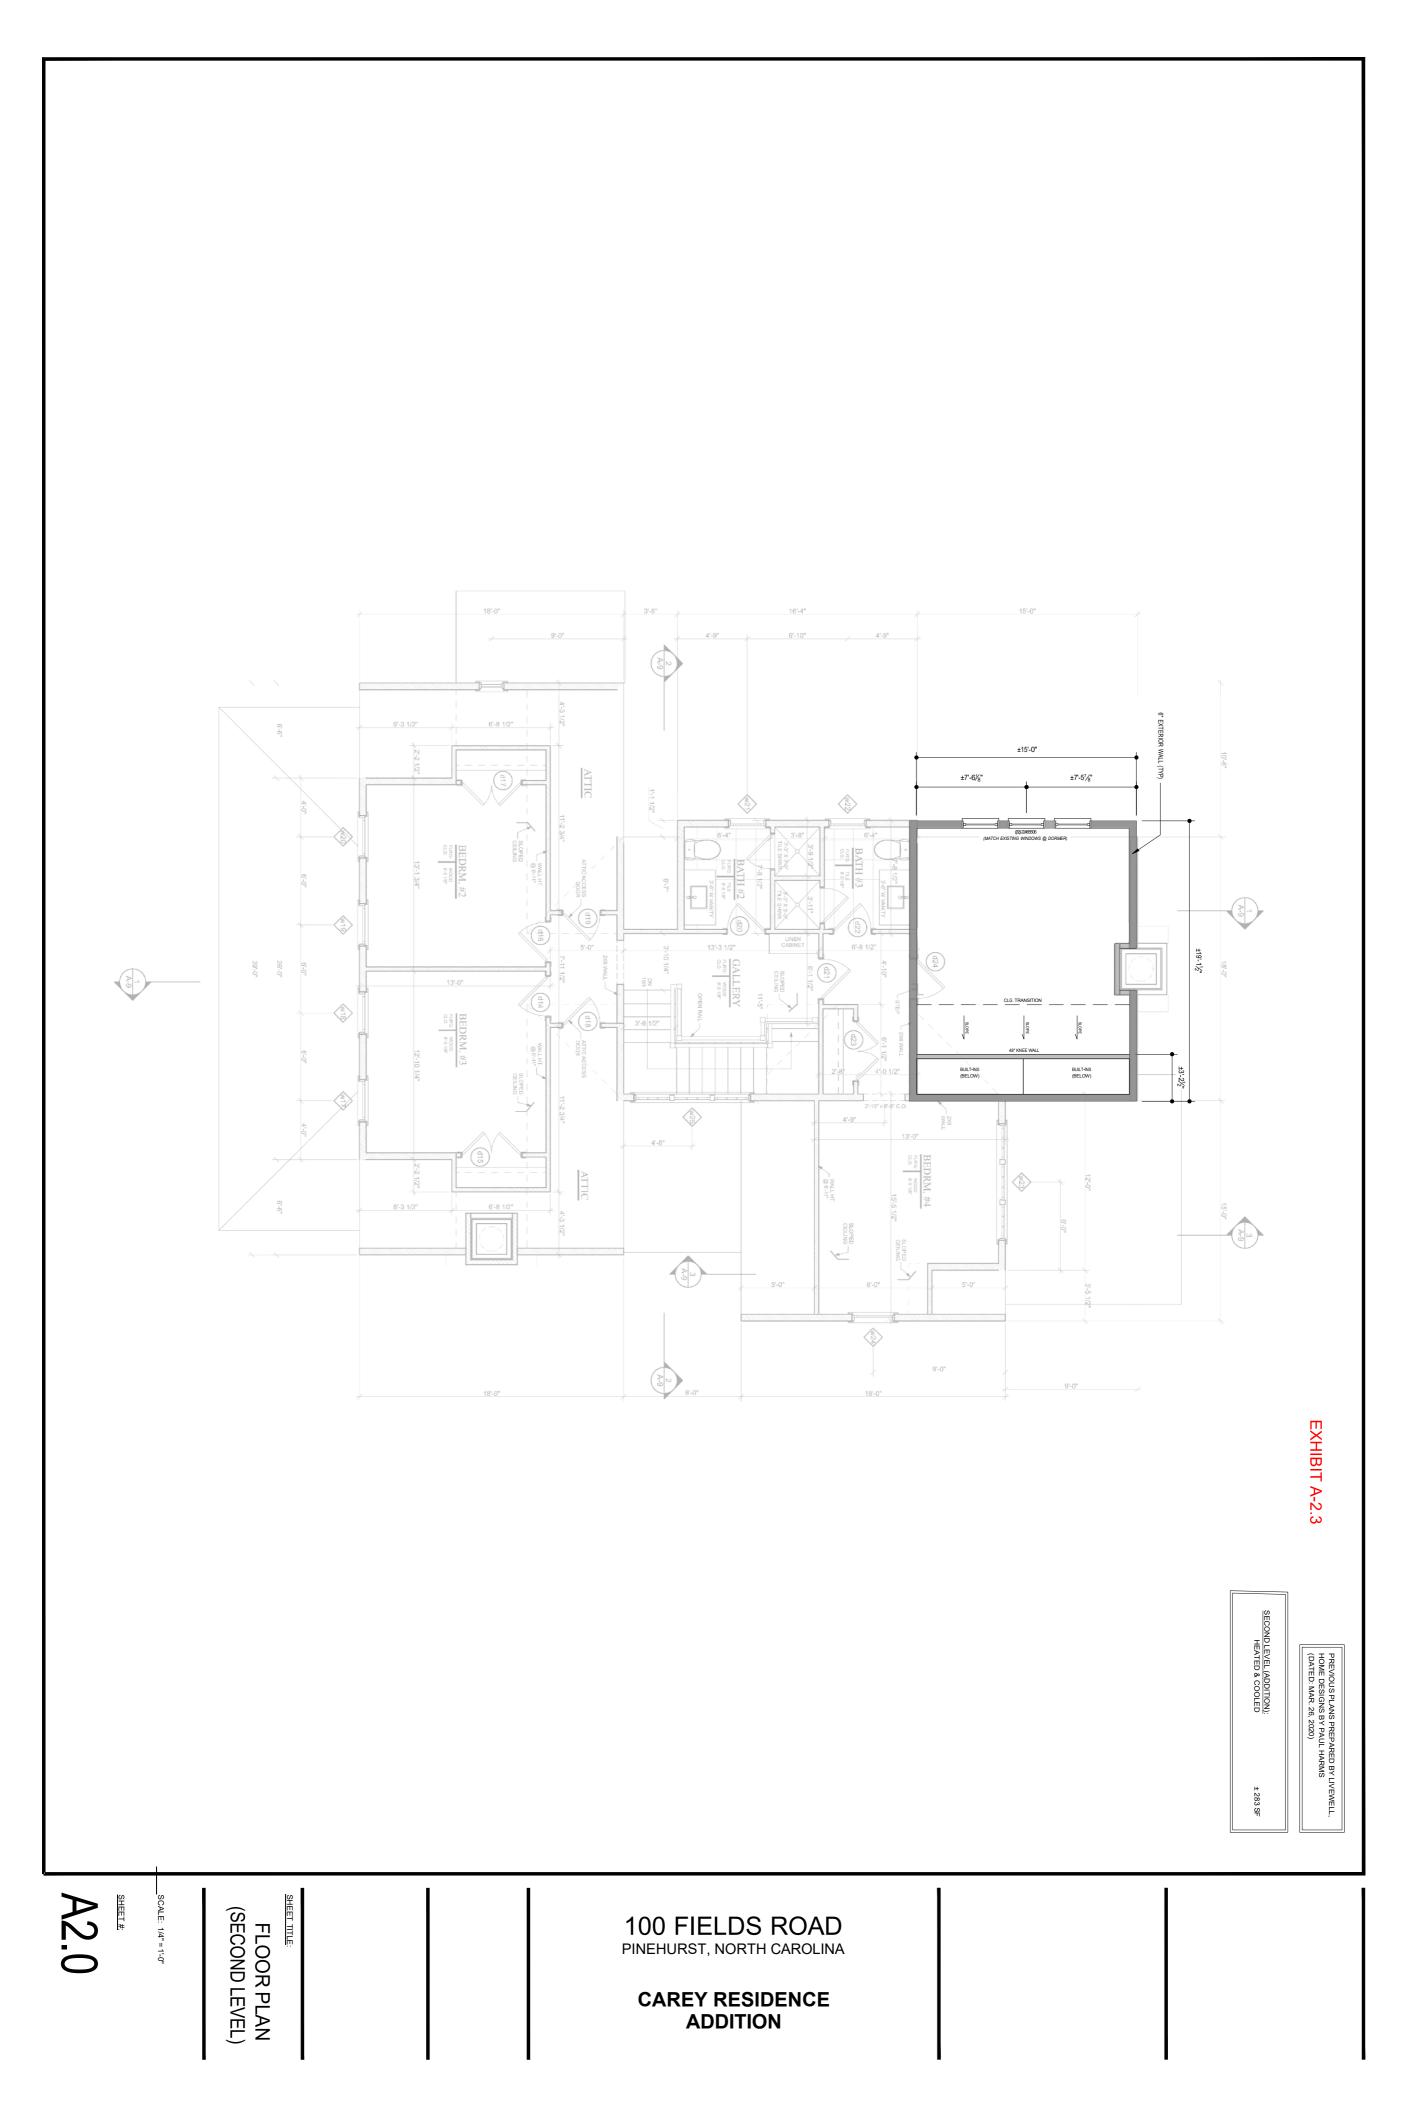

## COA-2024-00021 (100 FIELDS RD) ADDITIONAL AGENDA DETAILS:

The purpose of this public hearing is to consider a request for a Major Certificate of Appropriateness within the Pinehurst Historic District for the addition of a dormer at 100 Fields Rd. The property is identified as Moore County PID Number 00020116. The property owners are Dale and Mary Carey and the applicant is Cribbs Construction Company, LLC.

#### PLANNING AND INSPECTIONS DEPARTMENT STAFF REPORT

| To:      | Historic Preservation Commission       |
|----------|----------------------------------------|
| From:    | Maria Carpenter, Planner               |
| CC:      | Pam Graham, Planning Supervisor        |
|          | Michael Mandeville, Senior Planner     |
|          | Shelby Grow, Administrative Specialist |
| Date:    | March 20, 2024                         |
| Subject: | Major COA Request for 100 Fields Rd.   |