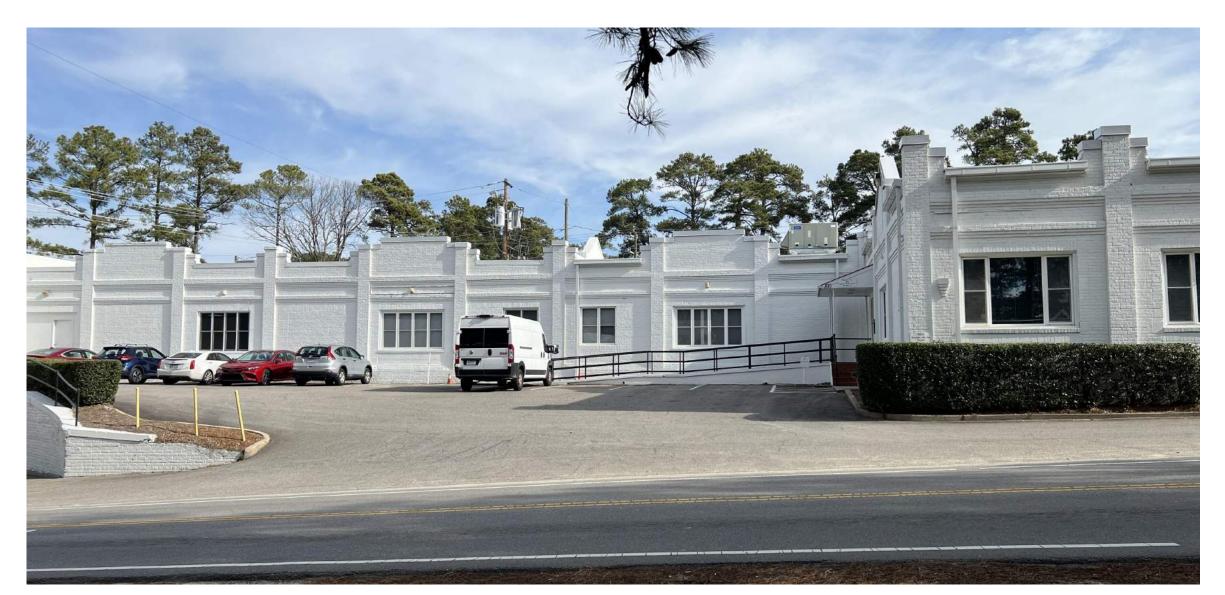

#### **Request and Background:**

The applicant requests a Certificate of Appropriateness (COA) for the addition of windows at 100 Beulah Hill Rd. S. The property is further identified as Moore County PID Number 00025800. The structure was built between 1922 - 1926 and is located on +/- 69.73 acres in size.

The applicant proposes to add two (2) windows to the east elevation and one (1) window to the west elevation. All windows will match existing windows.

The public hearing was noticed in accordance with the Pinehurst Development Ordinance and NCGS 160D-406.