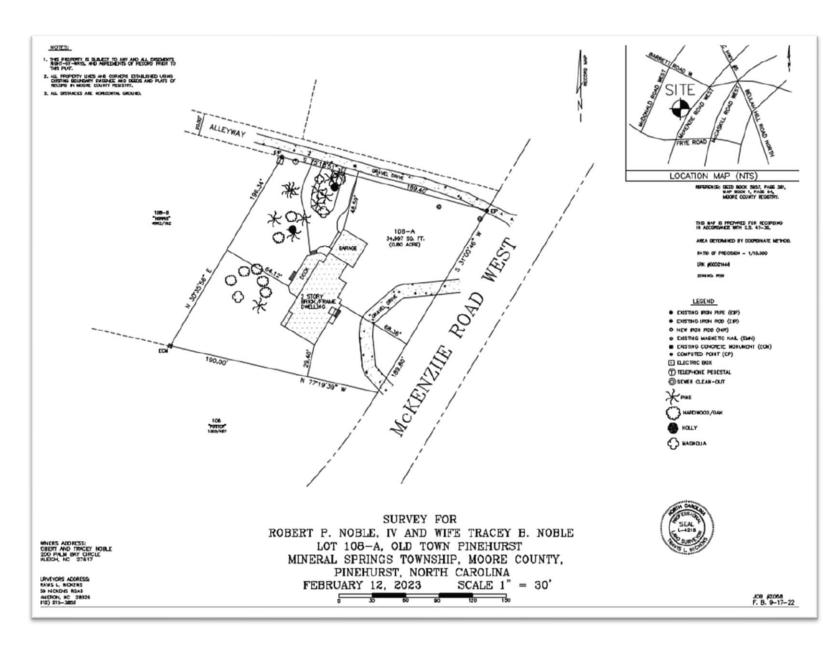

C. COA-2024-00027 (97 McKenzie Rd W)

The purpose of this public hearing is to consider a request for a Major Certificate of Appropriateness within the Pinehurst Historic District for the addition of an in-ground pool and modifications to the dwelling at 97 McKenzie Rd. W. The property is identified as Moore County PID Number 00021446. The property owners and applicants are Robert and Tracey Noble.