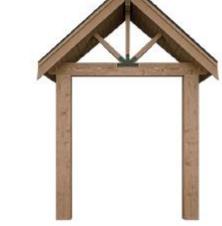

## COA-2024-00021 (100 FIELDS RD) ADDITIONAL AGENDA DETAILS:

The purpose of this public hearing is to consider a request for a Major Certificate of Appropriateness within the Pinehurst Historic District for the addition of a dormer at 100 Fields Rd. The property is identified as Moore County PID Number 00020116. The property owners are Dale and Mary Carey and the applicant is Cribbs Construction Company, LLC.