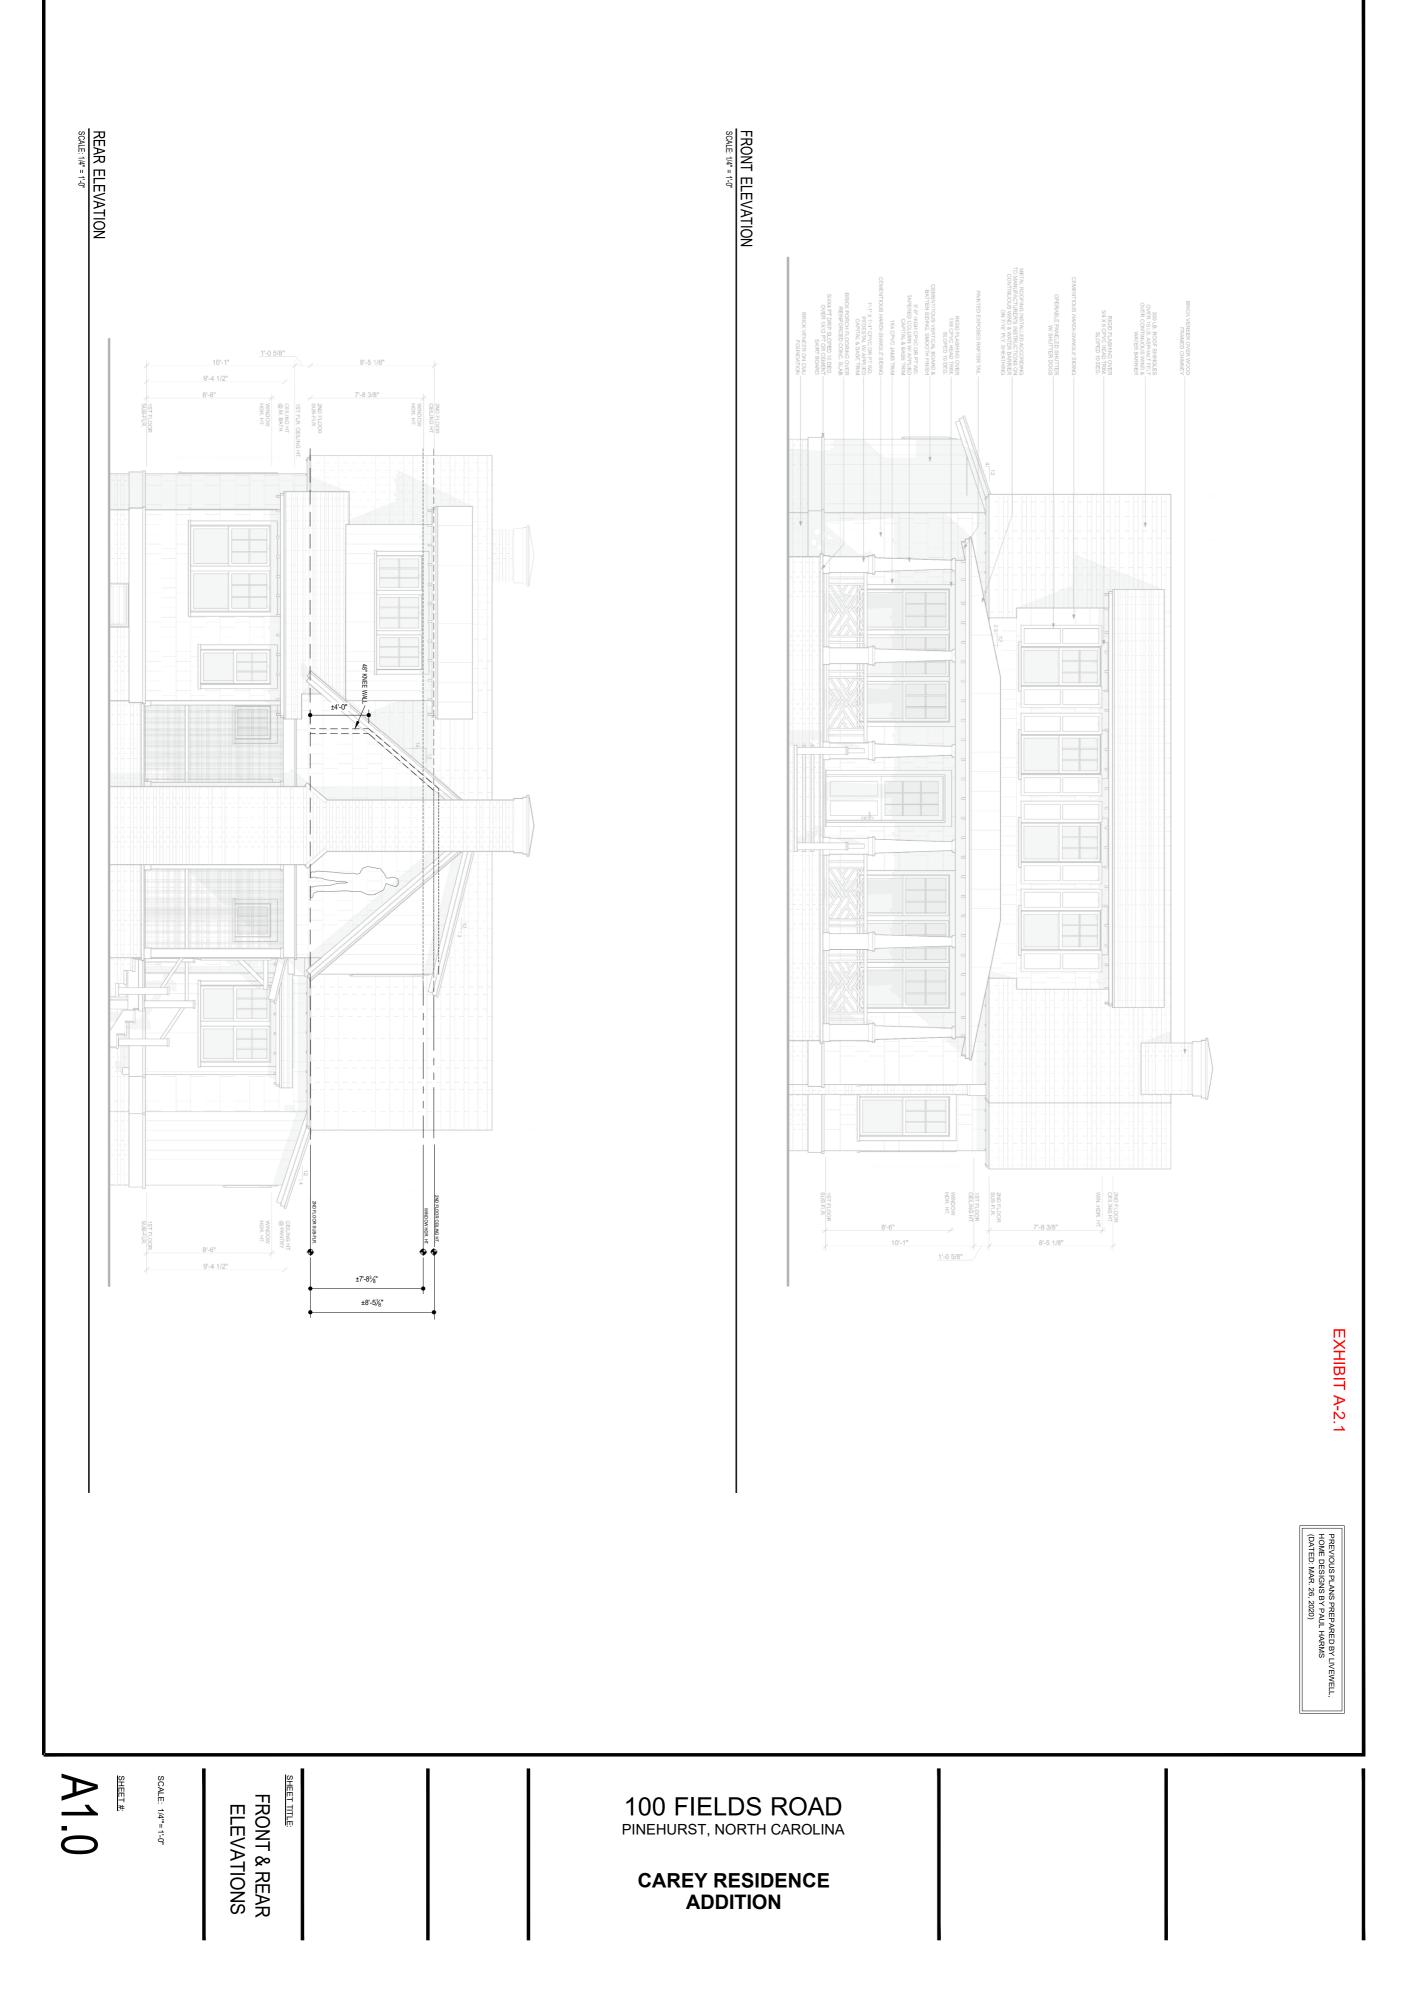

## COA-2024-00021 (100 FIELDS RD) ADDITIONAL AGENDA DETAILS:

The purpose of this public hearing is to consider a request for a Major Certificate of Appropriateness within the Pinehurst Historic District for the addition of a dormer at 100 Fields Rd. The property is identified as Moore County PID Number 00020116. The property owners are Dale and Mary Carey and the applicant is Cribbs Construction Company, LLC.

#### PLANNING AND INSPECTIONS DEPARTMENT STAFF REPORT

| To:      | Historic Preservation Commission       |
|----------|----------------------------------------|
| From:    | Maria Carpenter, Planner               |
| CC:      | Pam Graham, Planning Supervisor        |
|          | Michael Mandeville, Senior Planner     |
|          | Shelby Grow, Administrative Specialist |
| Date:    | March 20, 2024                         |
| Subject: | Major COA Request for 100 Fields Rd.   |