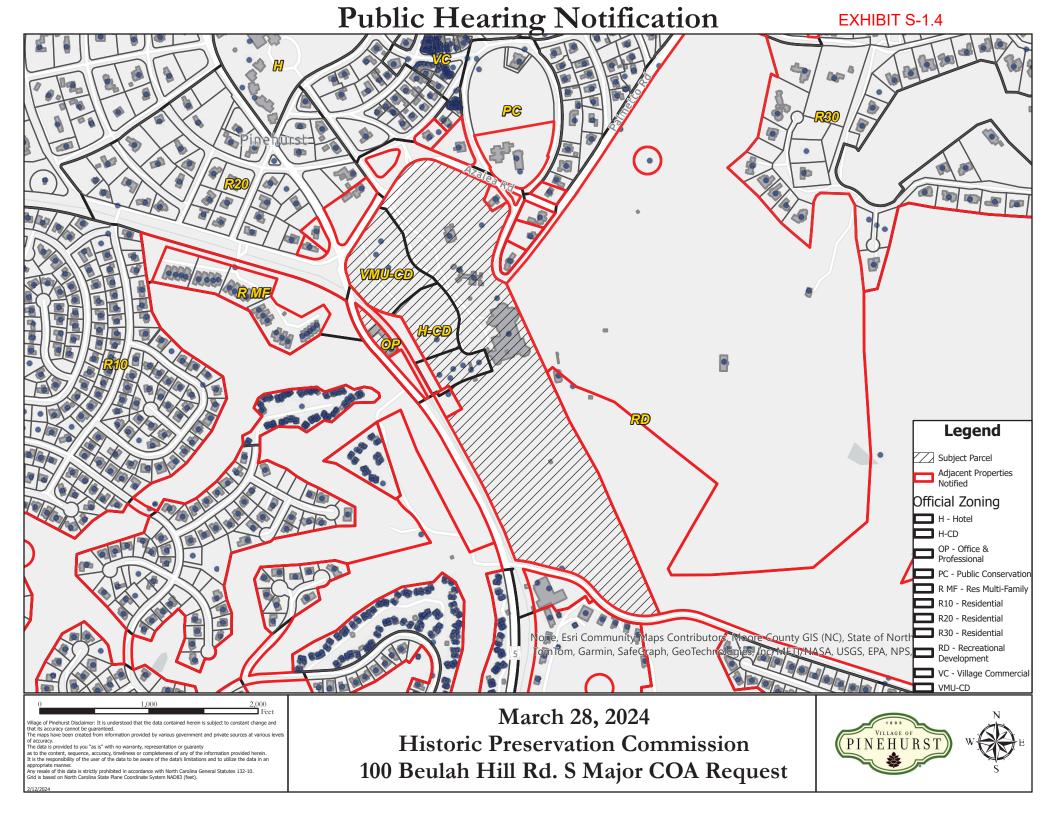

## COA-2024-00018 (100 BEULAH HILL RD S) ADDITIONAL AGENDA DETAILS:

The purpose of this public hearing is to consider a request for a Major Certificate of Appropriateness within the Pinehurst Historic District for the addition of windows at 100 Beulah Hill Rd. S. The property is identified as Moore County PID Number 00025800. The property owner is Pinehurst LLC and the applicant is Calvin Burkley.

#### **Request and Background:**

The applicant requests a Certificate of Appropriateness (COA) for the addition of windows at 100 Beulah Hill Rd. S. The property is further identified as Moore County PID Number 00025800. The structure was built between 1922 - 1926 and is located on +/- 69.73 acres in size.

The applicant proposes to add two (2) windows to the east elevation and one (1) window to the west elevation. All windows will match existing windows.

The public hearing was noticed in accordance with the Pinehurst Development Ordinance and NCGS 160D-406.

The purpose of this public hearing is to consider a request for a Major Certificate of Appropriateness within the Pinehurst Historic District for the addition of windows at 100 Beulah Hill Rd. S. The property is identified as Moore County PID Number 00025800. The property owner is Pinehurst LLC and the applicant is Calvin Burkley.