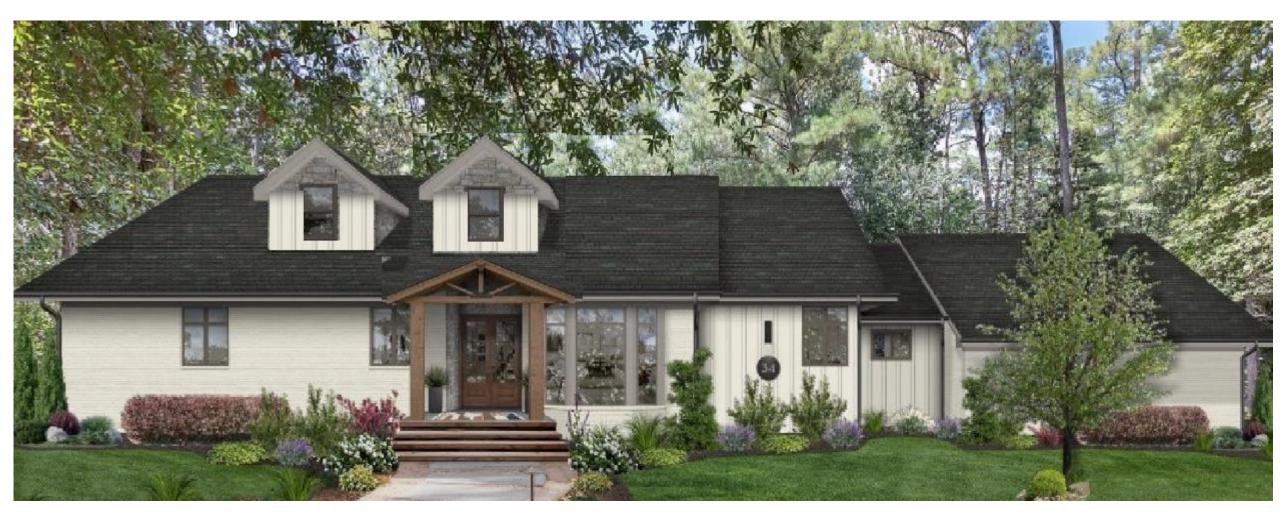

## COA-2024-00021 (100 FIELDS RD) ADDITIONAL AGENDA DETAILS:

The purpose of this public hearing is to consider a request for a Major Certificate of Appropriateness within the Pinehurst Historic District for the addition of a dormer at 100 Fields Rd. The property is identified as Moore County PID Number 00020116. The property owners are Dale and Mary Carey and the applicant is Cribbs Construction Company, LLC.