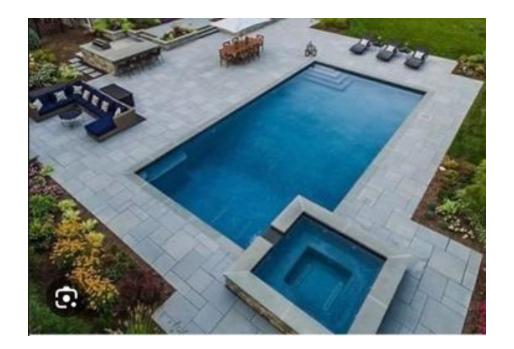

C. COA-2024-00027 (97 McKenzie Rd W)

The purpose of this public hearing is to consider a request for a Major Certificate of Appropriateness within the Pinehurst Historic District for the addition of an in-ground pool and modifications to the dwelling at 97 McKenzie Rd. W. The property is identified as Moore County PID Number 00021446. The property owners and applicants are Robert and Tracey Noble.