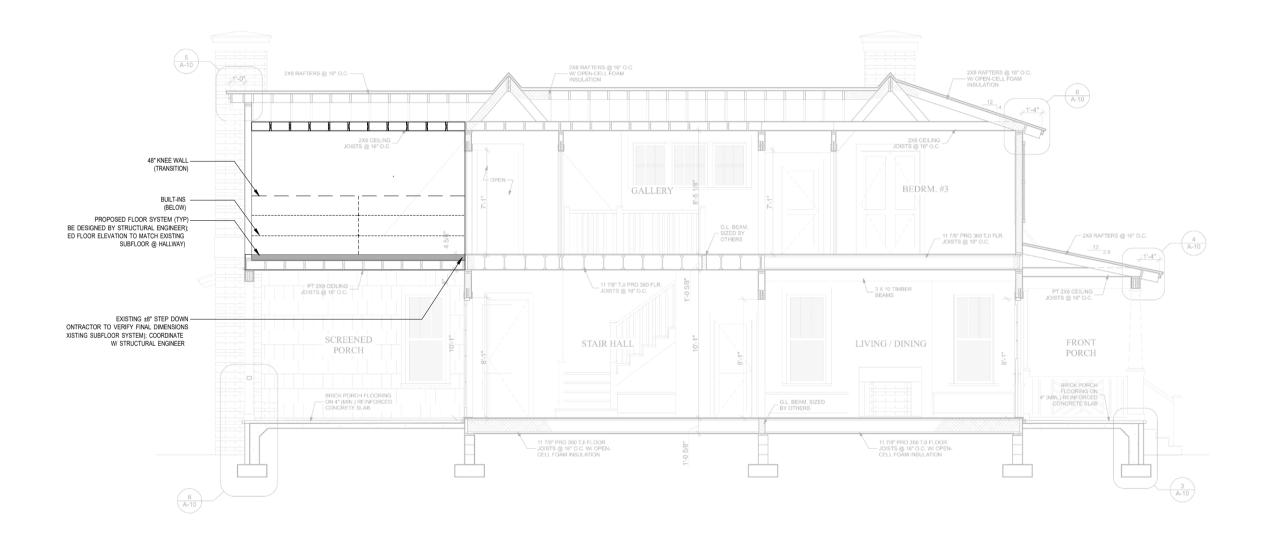

## COA-2024-00021 (100 FIELDS RD) ADDITIONAL AGENDA DETAILS:

The purpose of this public hearing is to consider a request for a Major Certificate of Appropriateness within the Pinehurst Historic District for the addition of a dormer at 100 Fields Rd. The property is identified as Moore County PID Number 00020116. The property owners are Dale and Mary Carey and the applicant is Cribbs Construction Company, LLC.

#### PLANNING AND INSPECTIONS DEPARTMENT STAFF REPORT

| To:      | Historic Preservation Commission       |
|----------|----------------------------------------|
| From:    | Maria Carpenter, Planner               |
| CC:      | Pam Graham, Planning Supervisor        |
|          | Michael Mandeville, Senior Planner     |
|          | Shelby Grow, Administrative Specialist |
| Date:    | March 20, 2024                         |
| Subject: | Major COA Request for 100 Fields Rd.   |