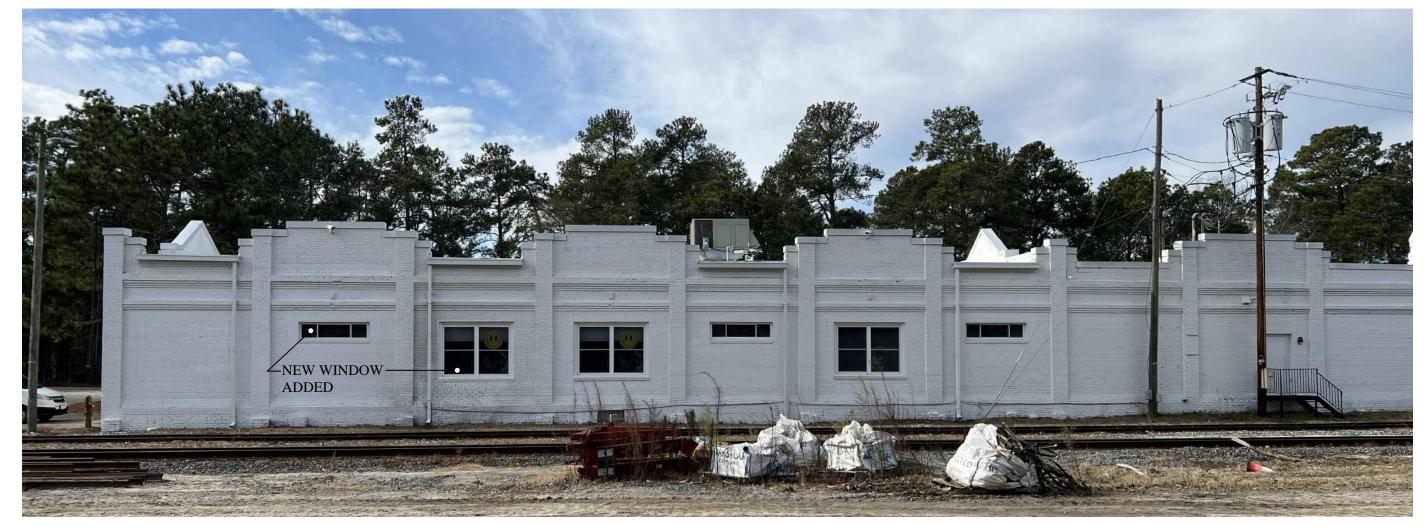

#### **Request and Background:**

The applicant requests a Certificate of Appropriateness (COA) for the addition of windows at 100 Beulah Hill Rd. S. The property is further identified as Moore County PID Number 00025800. The structure was built between 1922 - 1926 and is located on +/- 69.73 acres in size.

The applicant proposes to add two (2) windows to the east elevation and one (1) window to the west elevation. All windows will match existing windows.

The public hearing was noticed in accordance with the Pinehurst Development Ordinance and NCGS 160D-406.

#### Staff Comments:

The applicant has submitted an application and provided additional documentation in an attempt to satisfy the burden of proof. The Commission will need to determine if the addition of the windows is congruous with the Historic District and meets the Historic District Standards.