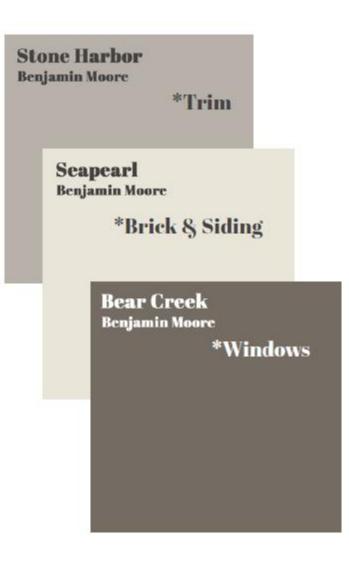

## COA-2024-00021 (100 FIELDS RD) ADDITIONAL AGENDA DETAILS:

The purpose of this public hearing is to consider a request for a Major Certificate of Appropriateness within the Pinehurst Historic District for the addition of a dormer at 100 Fields Rd. The property is identified as Moore County PID Number 00020116. The property owners are Dale and Mary Carey and the applicant is Cribbs Construction Company, LLC.