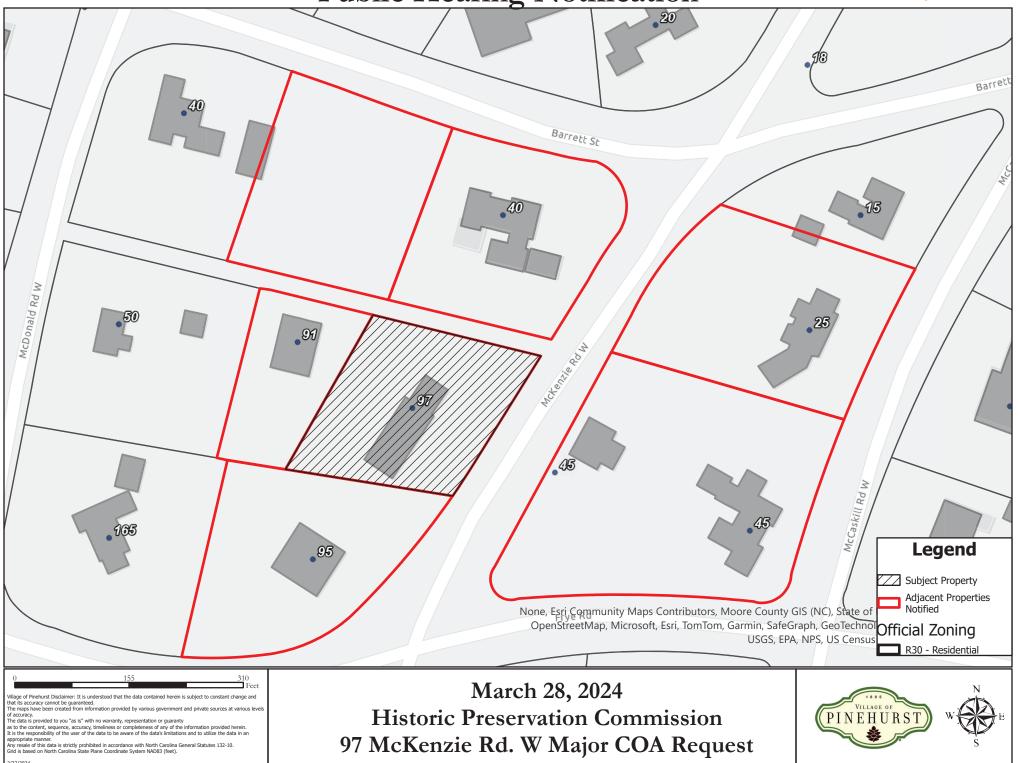

C. COA-2024-00027 (97 McKenzie Rd W)

The purpose of this public hearing is to consider a request for a Major Certificate of Appropriateness within the Pinehurst Historic District for the addition of an in-ground pool and modifications to the dwelling at 97 McKenzie Rd. W. The property is identified as Moore County PID Number 00021446. The property owners and applicants are Robert and Tracey Noble.