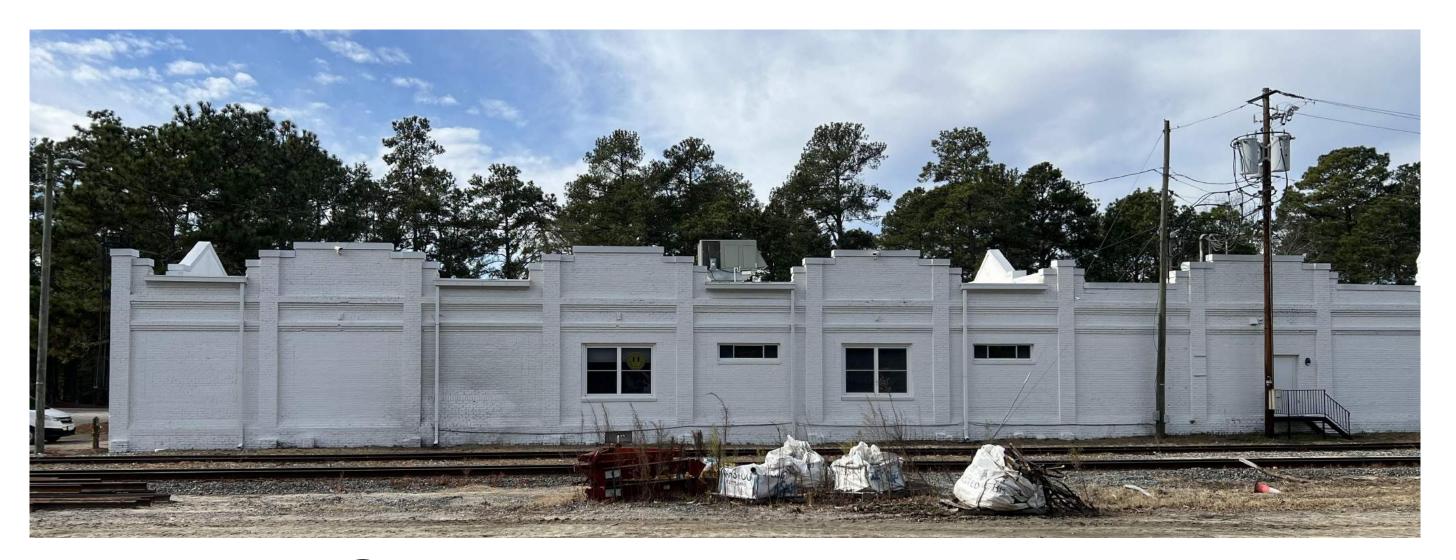

#### **Request and Background:**

The applicant requests a Certificate of Appropriateness (COA) for the addition of windows at 100 Beulah Hill Rd. S. The property is further identified as Moore County PID Number 00025800. The structure was built between 1922 - 1926 and is located on +/- 69.73 acres in size.

The applicant proposes to add two (2) windows to the east elevation and one (1) window to the west elevation. All windows will match existing windows.

The public hearing was noticed in accordance with the Pinehurst Development Ordinance and NCGS 160D-406.