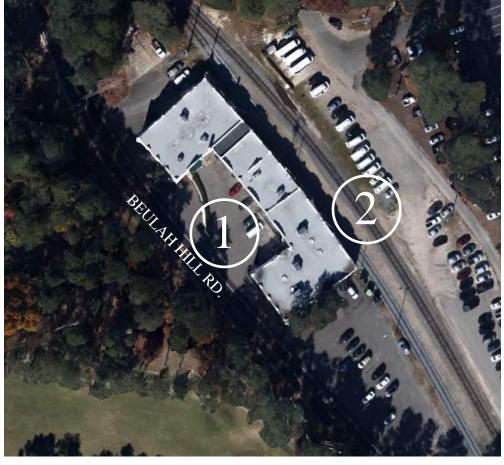

## COA-2024-00018 (100 BEULAH HILL RD S) ADDITIONAL AGENDA DETAILS:

The purpose of this public hearing is to consider a request for a Major Certificate of Appropriateness within the Pinehurst Historic District for the addition of windows at 100 Beulah Hill Rd. S. The property is identified as Moore County PID Number 00025800. The property owner is Pinehurst LLC and the applicant is Calvin Burkley.

#### **Request and Background:**

The applicant requests a Certificate of Appropriateness (COA) for the addition of windows at 100 Beulah Hill Rd. S. The property is further identified as Moore County PID Number 00025800. The structure was built between 1922 - 1926 and is located on +/- 69.73 acres in size.

The applicant proposes to add two (2) windows to the east elevation and one (1) window to the west elevation. All windows will match existing windows.

The public hearing was noticed in accordance with the Pinehurst Development Ordinance and NCGS 160D-406.

(2)EAST ELEVATION - BEFORE

<u>AERIAL VIEW</u>

PINEHURST COUNTRY CLUB & RESORT

EXHIBIT A-2.1