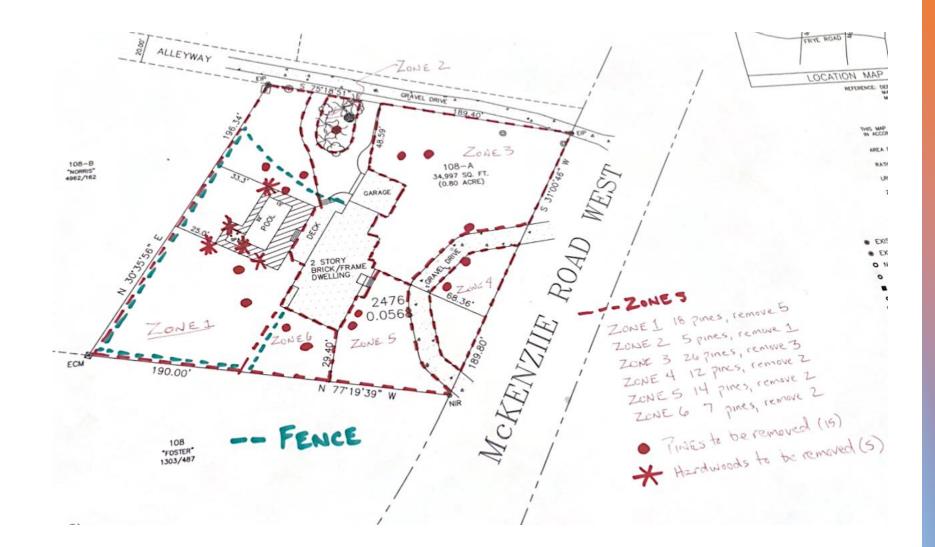

C. COA-2024-00027 (97 McKenzie Rd W)

The purpose of this public hearing is to consider a request for a Major Certificate of Appropriateness within the Pinehurst Historic District for the addition of an in-ground pool and modifications to the dwelling at 97 McKenzie Rd. W. The property is identified as Moore County PID Number 00021446. The property owners and applicants are Robert and Tracey Noble.