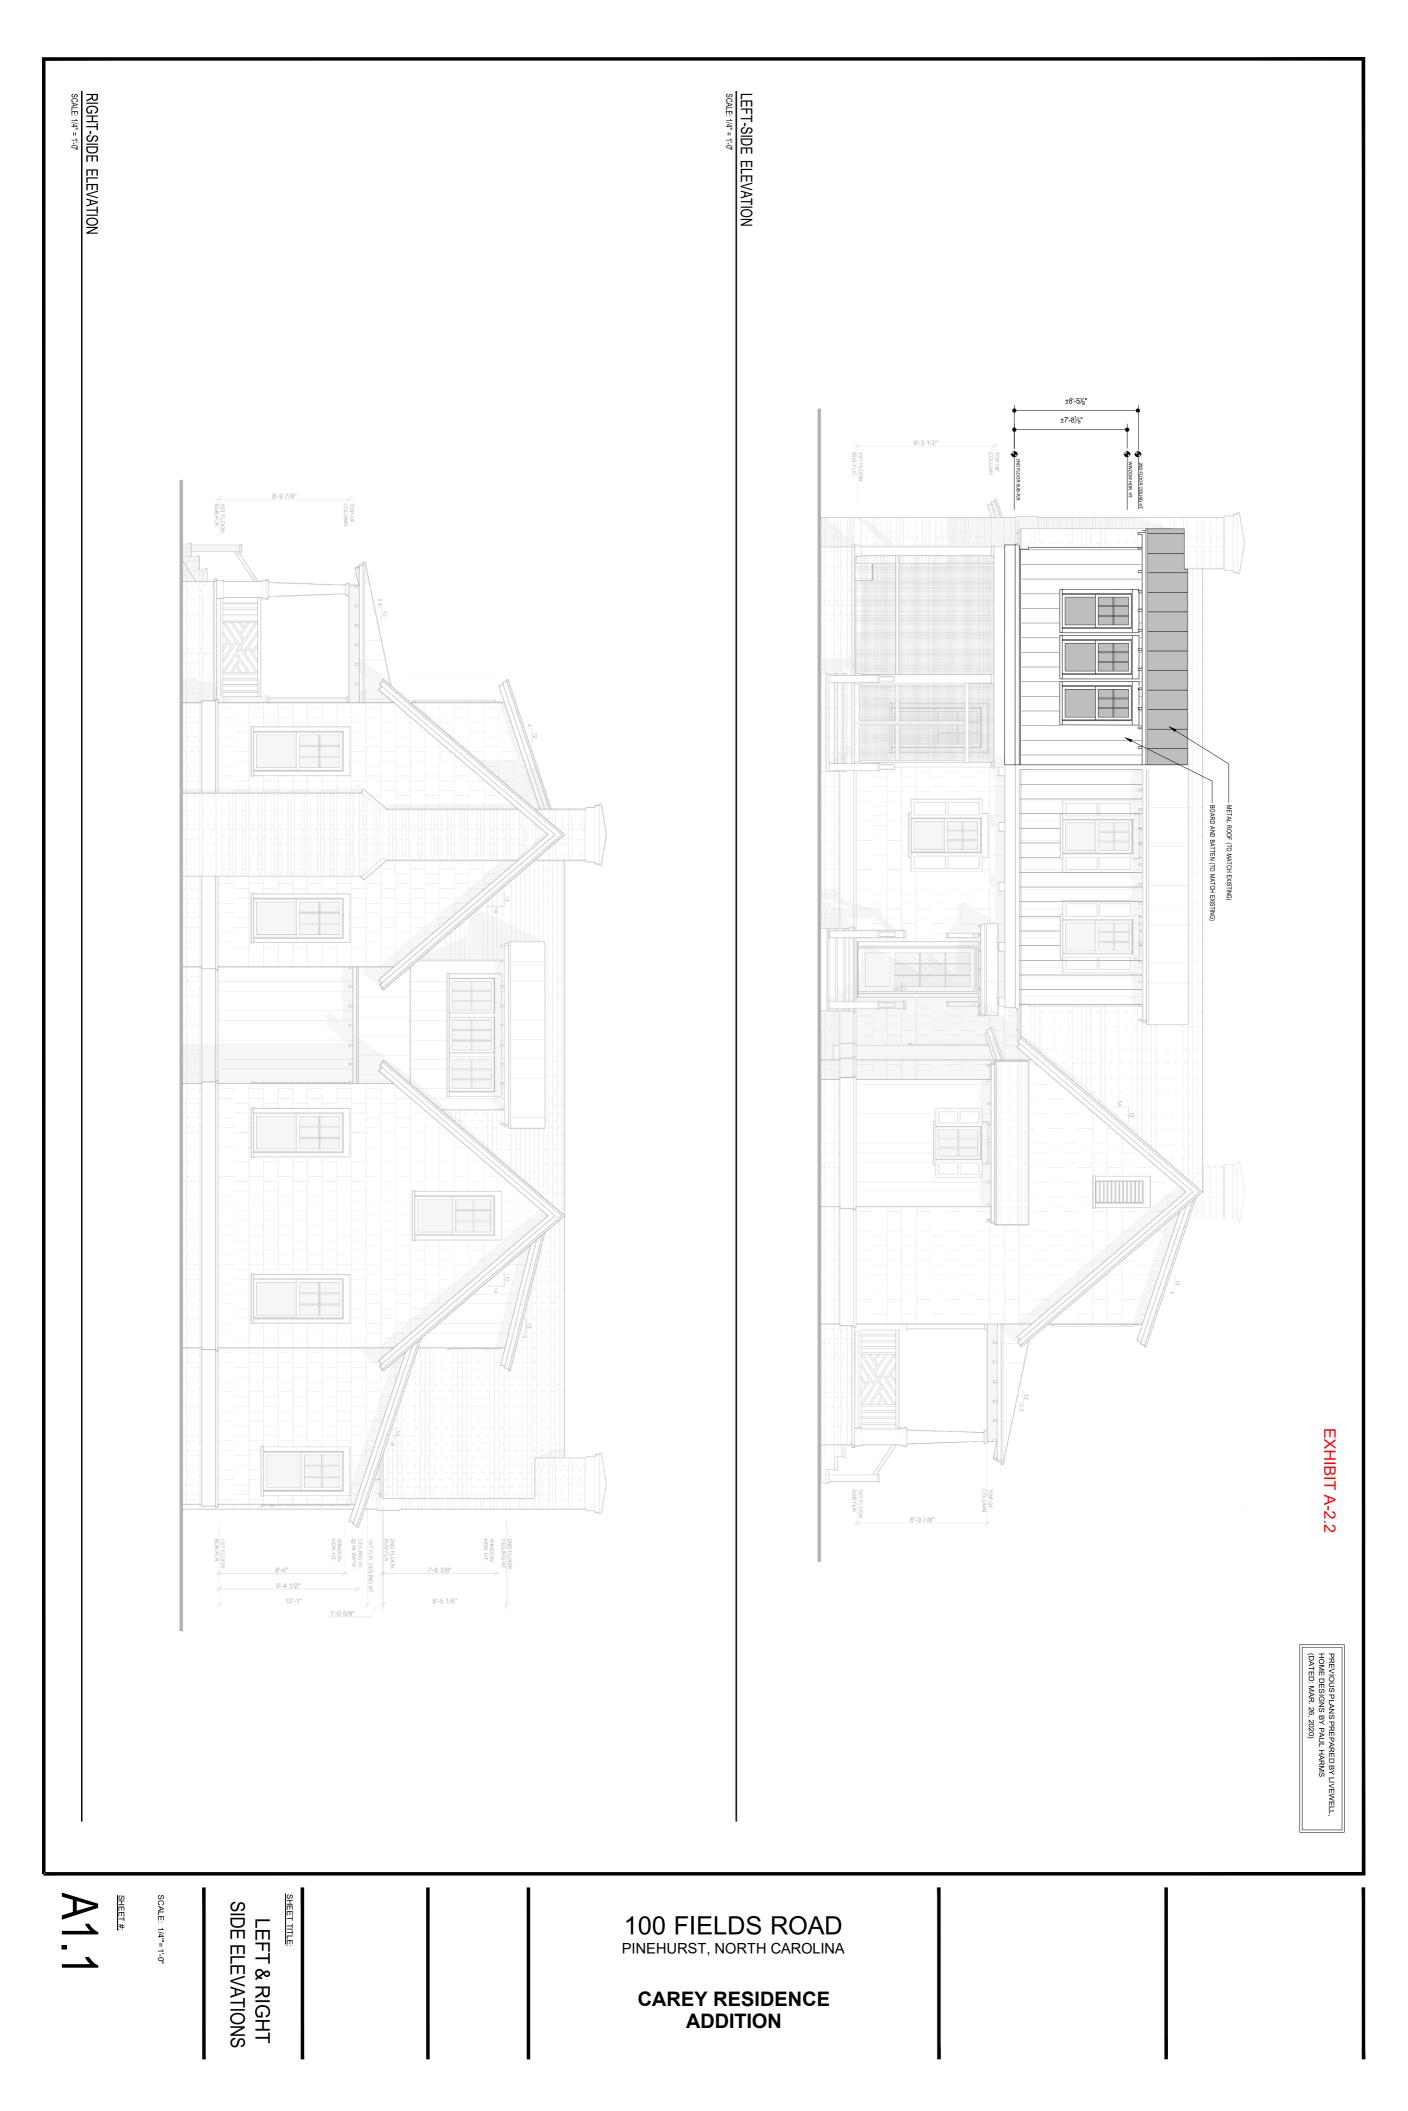

## COA-2024-00021 (100 FIELDS RD) ADDITIONAL AGENDA DETAILS:

The purpose of this public hearing is to consider a request for a Major Certificate of Appropriateness within the Pinehurst Historic District for the addition of a dormer at 100 Fields Rd. The property is identified as Moore County PID Number 00020116. The property owners are Dale and Mary Carey and the applicant is Cribbs Construction Company, LLC.

#### PLANNING AND INSPECTIONS DEPARTMENT STAFF REPORT

| To:      | Historic Preservation Commission       |
|----------|----------------------------------------|
| From:    | Maria Carpenter, Planner               |
| CC:      | Pam Graham, Planning Supervisor        |
|          | Michael Mandeville, Senior Planner     |
|          | Shelby Grow, Administrative Specialist |
| Date:    | March 20, 2024                         |
| Subject: | Major COA Request for 100 Fields Rd.   |