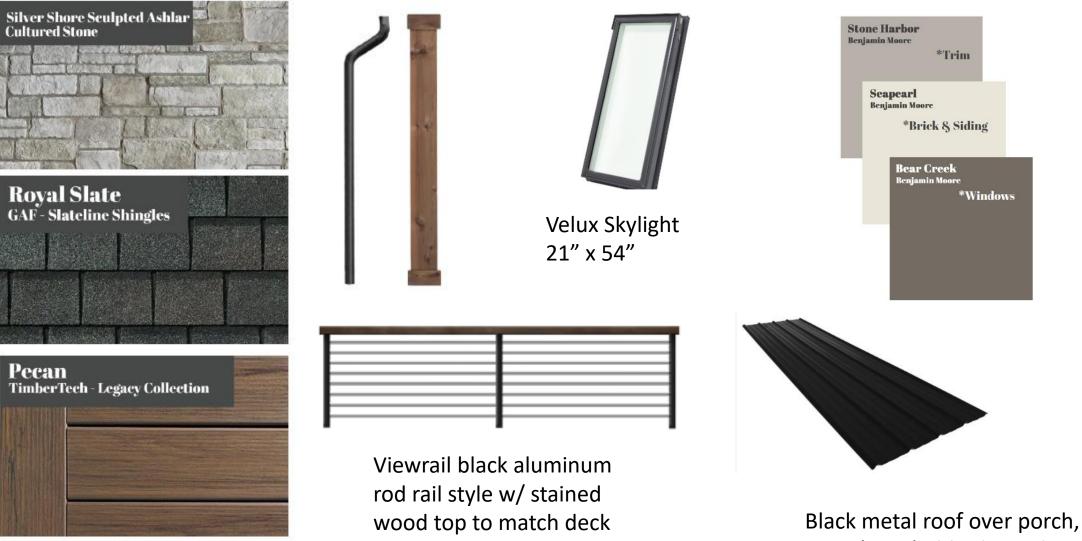

## COA-2024-00018 - General Office Building Window addition

| Menu Help                    |                                                                                                                                                                                                                                                                                      |                                                                                                                                                                                       |                                                                                                                |                                                                           |                                                                                 |                         |                        |  |  |  |
|------------------------------|--------------------------------------------------------------------------------------------------------------------------------------------------------------------------------------------------------------------------------------------------------------------------------------|---------------------------------------------------------------------------------------------------------------------------------------------------------------------------------------|----------------------------------------------------------------------------------------------------------------|---------------------------------------------------------------------------|---------------------------------------------------------------------------------|-------------------------|------------------------|--|--|--|
| Ella Datas                   | 00/40/0004                                                                                                                                                                                                                                                                           |                                                                                                                                                                                       |                                                                                                                |                                                                           |                                                                                 |                         |                        |  |  |  |
|                              | <u>02/10/2024</u>                                                                                                                                                                                                                                                                    |                                                                                                                                                                                       |                                                                                                                |                                                                           |                                                                                 |                         |                        |  |  |  |
| Application Status:          |                                                                                                                                                                                                                                                                                      |                                                                                                                                                                                       |                                                                                                                |                                                                           |                                                                                 |                         |                        |  |  |  |
|                              | Historic Certificate of Appropriateness - Major                                                                                                                                                                                                                                      |                                                                                                                                                                                       |                                                                                                                |                                                                           |                                                                                 |                         |                        |  |  |  |
| Application Detail:          |                                                                                                                                                                                                                                                                                      |                                                                                                                                                                                       |                                                                                                                |                                                                           |                                                                                 |                         |                        |  |  |  |
|                              |                                                                                                                                                                                                                                                                                      |                                                                                                                                                                                       |                                                                                                                | and West                                                                  | elevation (road facing).                                                        |                         |                        |  |  |  |
|                              | General Office Building Window addition                                                                                                                                                                                                                                              |                                                                                                                                                                                       |                                                                                                                |                                                                           |                                                                                 |                         |                        |  |  |  |
| Address:                     | 100 Beulah Hill Ro                                                                                                                                                                                                                                                                   | <u>I. S, Pinehurst, N</u>                                                                                                                                                             | <u>C 28374</u>                                                                                                 |                                                                           |                                                                                 |                         |                        |  |  |  |
| Owner Name:                  | Pinehurst LLC                                                                                                                                                                                                                                                                        |                                                                                                                                                                                       |                                                                                                                |                                                                           |                                                                                 |                         |                        |  |  |  |
| Owner Address:               | PO Box 4000, 80 (                                                                                                                                                                                                                                                                    | <u>Carolina Vista, Pi</u>                                                                                                                                                             | nehurst, NC 28374                                                                                              |                                                                           |                                                                                 |                         |                        |  |  |  |
| Parcel No:                   | 00025800                                                                                                                                                                                                                                                                             |                                                                                                                                                                                       |                                                                                                                |                                                                           |                                                                                 |                         |                        |  |  |  |
| Contact Info:                | Name                                                                                                                                                                                                                                                                                 |                                                                                                                                                                                       | Organization Nam                                                                                               | ne                                                                        | Contact Type                                                                    | Contact Primary Address | Status                 |  |  |  |
|                              | Pinehurst LLC                                                                                                                                                                                                                                                                        |                                                                                                                                                                                       | Pinehurst LLC                                                                                                  |                                                                           | Applicant                                                                       |                         | Active                 |  |  |  |
|                              | Pinehurst LLC                                                                                                                                                                                                                                                                        |                                                                                                                                                                                       | Pinehurst LLC                                                                                                  |                                                                           | Applicant                                                                       |                         | Active                 |  |  |  |
| Licensed Professionals Info: | Primary                                                                                                                                                                                                                                                                              | License Numbe                                                                                                                                                                         | r License                                                                                                      | Туре                                                                      | Name                                                                            | Business Name           | Business License #     |  |  |  |
| Job Value:                   | <u>\$0.00</u>                                                                                                                                                                                                                                                                        |                                                                                                                                                                                       |                                                                                                                |                                                                           |                                                                                 |                         |                        |  |  |  |
| Total Fee Assessed:          | <u>\$500.00</u>                                                                                                                                                                                                                                                                      |                                                                                                                                                                                       |                                                                                                                |                                                                           |                                                                                 |                         |                        |  |  |  |
| Total Fee Invoiced:          | <u>\$500.00</u>                                                                                                                                                                                                                                                                      |                                                                                                                                                                                       |                                                                                                                |                                                                           |                                                                                 |                         |                        |  |  |  |
| Balance:                     | <u>\$0.00</u>                                                                                                                                                                                                                                                                        |                                                                                                                                                                                       |                                                                                                                |                                                                           |                                                                                 |                         |                        |  |  |  |
| Custom Fields:               | GENERAL INFOR<br>Description of Ch                                                                                                                                                                                                                                                   | nanges to the Sti                                                                                                                                                                     | ructure<br>ing on the front and re                                                                             | ear elevati                                                               | Type of Work<br>i <u>Alteration</u>                                             |                         | Existing Use           |  |  |  |
|                              | ons.<br>Proposed Use                                                                                                                                                                                                                                                                 |                                                                                                                                                                                       |                                                                                                                |                                                                           | Includes Demolition?                                                            |                         | Includes Tree Removal? |  |  |  |
|                              | Office                                                                                                                                                                                                                                                                               |                                                                                                                                                                                       |                                                                                                                |                                                                           | No                                                                              |                         | No                     |  |  |  |
|                              | COA Number                                                                                                                                                                                                                                                                           |                                                                                                                                                                                       |                                                                                                                |                                                                           | Conditions of COA (If An                                                        | у)                      |                        |  |  |  |
|                              |                                                                                                                                                                                                                                                                                      |                                                                                                                                                                                       |                                                                                                                |                                                                           | -                                                                               |                         |                        |  |  |  |
|                              | PERMIT DATES<br>Application Expir                                                                                                                                                                                                                                                    | ration Date                                                                                                                                                                           |                                                                                                                | F                                                                         | Permit Issued Date                                                              |                         | Permit Expiration Date |  |  |  |
|                              |                                                                                                                                                                                                                                                                                      |                                                                                                                                                                                       |                                                                                                                | -                                                                         |                                                                                 |                         |                        |  |  |  |
|                              | FRONT ELEVATIO                                                                                                                                                                                                                                                                       |                                                                                                                                                                                       | Proposed Material                                                                                              | Propose                                                                   | d Color                                                                         |                         |                        |  |  |  |
|                              |                                                                                                                                                                                                                                                                                      |                                                                                                                                                                                       | Proposed Material                                                                                              | Propose<br>match ex                                                       |                                                                                 |                         |                        |  |  |  |
|                              | Existing Material                                                                                                                                                                                                                                                                    | Existing Color<br>white                                                                                                                                                               |                                                                                                                |                                                                           |                                                                                 |                         |                        |  |  |  |
|                              | Existing Material<br>brick<br>REAR ELEVATIO                                                                                                                                                                                                                                          | Existing Color<br>white<br>N                                                                                                                                                          |                                                                                                                | match ex                                                                  | kisting                                                                         |                         |                        |  |  |  |
|                              | Existing Material<br>brick<br>REAR ELEVATIO                                                                                                                                                                                                                                          | Existing Color<br>white<br>N                                                                                                                                                          | brick                                                                                                          | match ex                                                                  | kisting<br>od Color                                                             |                         |                        |  |  |  |
|                              | Existing Material<br>brick<br>REAR ELEVATIO<br>Existing Material<br>brick                                                                                                                                                                                                            | Existing Color<br>white<br>N<br>Existing Color<br>white                                                                                                                               | brick Proposed Material                                                                                        | match ex<br>Propose                                                       | kisting<br>od Color                                                             |                         |                        |  |  |  |
|                              | Existing Material<br>brick<br>REAR ELEVATIO<br>Existing Material<br>brick<br>RIGHT ELEVATIO                                                                                                                                                                                          | Existing Color<br>white<br>N<br>Existing Color<br>white                                                                                                                               | brick<br>Proposed Material<br>brick                                                                            | match ex<br>Propose<br>match ex                                           | kisting<br>ad Color<br>kisting                                                  |                         |                        |  |  |  |
|                              | Existing Material<br>brick<br>REAR ELEVATIO<br>Existing Material<br>brick<br>RIGHT ELEVATIO                                                                                                                                                                                          | Existing Color<br>white<br>N<br>Existing Color<br>white                                                                                                                               | brick Proposed Material                                                                                        | match ex<br>Propose<br>match ex                                           | kisting<br>ad Color<br>kisting                                                  |                         |                        |  |  |  |
|                              | Existing Material<br>brick<br>REAR ELEVATIO<br>Existing Material<br>brick<br>RIGHT ELEVATIO                                                                                                                                                                                          | Existing Color<br>white<br>Existing Color<br>white<br>N<br>Existing Color                                                                                                             | brick<br>Proposed Material<br>brick                                                                            | match ex<br>Propose<br>match ex                                           | kisting<br>ad Color<br>kisting                                                  |                         |                        |  |  |  |
|                              | Existing Material<br>brick<br>REAR ELEVATIO<br>Existing Material<br>brick<br>RIGHT ELEVATIO<br>Existing Material<br>LEFT ELEVATION                                                                                                                                                   | Existing Color<br>white<br>Existing Color<br>white<br>Existing Color                                                                                                                  | brick<br>Proposed Material<br>brick                                                                            | match ex<br>Propose<br>match ex<br>Propose                                | d Color<br>disting<br>d Color                                                   |                         |                        |  |  |  |
|                              | Existing Material<br>brick<br>REAR ELEVATIO<br>Existing Material<br>brick<br>RIGHT ELEVATIO<br>Existing Material<br>LEFT ELEVATION<br>Existing Material                                                                                                                              | Existing Color<br>white<br>Existing Color<br>white<br>Existing Color                                                                                                                  | brick Proposed Material brick Proposed Material                                                                | match ex<br>Propose<br>match ex<br>Propose                                | d Color<br>disting<br>d Color                                                   |                         |                        |  |  |  |
|                              | Existing Material<br>brick<br>REAR ELEVATIO<br>Existing Material<br>brick<br>RIGHT ELEVATION<br>Existing Material<br>LEFT ELEVATION<br>Existing Material<br>TRIM                                                                                                                     | Existing Color<br>white<br>N<br>Existing Color<br>White<br>Existing Color                                                                                                             | brick Proposed Material brick Proposed Material Proposed Material                                              | match ex<br>Propose<br>match ex<br>Propose                                | d Color<br>d Color<br>d Color                                                   |                         |                        |  |  |  |
|                              | Existing Material<br>brick<br>REAR ELEVATIO<br>Existing Material<br>brick<br>RIGHT ELEVATION<br>Existing Material<br>LEFT ELEVATION<br>Existing Material<br>TRIM                                                                                                                     | Existing Color<br>white<br>N<br>Existing Color<br>White<br>Existing Color                                                                                                             | brick Proposed Material brick Proposed Material                                                                | match ex<br>Propose<br>match ex<br>Propose                                | d Color<br>d Color<br>d Color                                                   |                         |                        |  |  |  |
|                              | Existing Material<br>brick<br>REAR ELEVATIO<br>Existing Material<br>brick<br>RIGHT ELEVATIO<br>Existing Material<br>LEFT ELEVATION<br>Existing Material<br>TRIM<br>Existing Material                                                                                                 | Existing Color<br>white<br>N<br>Existing Color<br>White<br>Existing Color                                                                                                             | brick Proposed Material brick Proposed Material Proposed Material                                              | match ex<br>Propose<br>match ex<br>Propose                                | d Color<br>d Color<br>d Color                                                   |                         |                        |  |  |  |
|                              | Existing Material<br>brick<br>REAR ELEVATIO<br>Existing Material<br>brick<br>RIGHT ELEVATIO<br>Existing Material<br>TRIM<br>Existing Material<br>WINDOWS                                                                                                                             | Existing Color<br>white<br>N<br>Existing Color<br>Existing Color<br>Existing Color                                                                                                    | brick Proposed Material brick Proposed Material Proposed Material Proposed Material                            | match ex<br>Propose<br>match ex<br>Propose<br>Propose                     | kisting<br>ed Color<br>ed Color<br>ed Color                                     |                         |                        |  |  |  |
|                              | Existing Material<br>brick<br>REAR ELEVATIO<br>Existing Material<br>brick<br>RIGHT ELEVATIO<br>Existing Material<br>LEFT ELEVATION<br>Existing Material<br>WINDOWS<br>Existing Material                                                                                              | Existing Color<br>white<br>Existing Color<br>white<br>Existing Color<br>Existing Color                                                                                                | brick Proposed Material brick Proposed Material Proposed Material Proposed Material                            | match ex<br>Propose<br>Propose<br>Propose<br>Propose                      | kisting<br>ed Color<br>ed Color<br>ed Color                                     |                         |                        |  |  |  |
|                              | Existing Material<br>brick<br>REAR ELEVATIO<br>Existing Material<br>brick<br>RIGHT ELEVATIO<br>Existing Material<br>LEFT ELEVATION<br>Existing Material<br>TRIM<br>Existing Material<br>WINDOWS<br>Existing Material<br>aluminum                                                     | Existing Color<br>white<br>N<br>Existing Color<br>Existing Color<br>Existing Color                                                                                                    | brick Proposed Material brick Proposed Material Proposed Material Proposed Material                            | match ex<br>Propose<br>match ex<br>Propose<br>Propose                     | kisting<br>ed Color<br>ed Color<br>ed Color                                     |                         |                        |  |  |  |
|                              | Existing Material<br>brick<br>REAR ELEVATIO<br>Existing Material<br>brick<br>RIGHT ELEVATIO<br>Existing Material<br>LEFT ELEVATION<br>Existing Material<br>WINDOWS<br>Existing Material<br>aluminum<br>CHIMNEY                                                                       | Existing Color white  N Existing Color Existing Color Existing Color Existing Color Existing Color Existing Color white                                                               | brick Proposed Material brick Proposed Material Proposed Material Proposed Material                            | match ex<br>Propose<br>match ex<br>Propose<br>Propose<br>Propose<br>White | kisting<br>ed Color<br>ed Color<br>ed Color<br>ed Color                         |                         |                        |  |  |  |
|                              | Existing Material<br>brick<br>REAR ELEVATIO<br>Existing Material<br>brick<br>RIGHT ELEVATIO<br>Existing Material<br>LEFT ELEVATION<br>Existing Material<br>WINDOWS<br>Existing Material<br>aluminum<br>CHIMNEY                                                                       | Existing Color white  N Existing Color Existing Color Existing Color Existing Color Existing Color Existing Color white                                                               | brick Proposed Material brick Proposed Material Proposed Material Proposed Material aluminum                   | match ex<br>Propose<br>match ex<br>Propose<br>Propose<br>Propose<br>White | kisting<br>ed Color<br>ed Color<br>ed Color<br>ed Color                         |                         |                        |  |  |  |
|                              | Existing Material<br>brick<br>REAR ELEVATIO<br>Existing Material<br>brick<br>RIGHT ELEVATIO<br>Existing Material<br>LEFT ELEVATION<br>Existing Material<br>duminum<br>CHIMNEY<br>Existing Material<br>FOUNDATION                                                                     | Existing Color white  K Existing Color K Existing Color Existing Color white  Existing Color K Existing Color K Existing Color K Existing Color K K K K K K K K K K K K K K K K K K K | brick Proposed Material brick Proposed Material Proposed Material Proposed Material aluminum                   | match ex<br>Propose<br>Propose<br>Propose<br>White<br>Propose             | kisting<br>ki Color<br>ki Color<br>ki Color<br>ki Color<br>ki Color<br>ki Color |                         |                        |  |  |  |
|                              | Existing Material<br>brick<br>REAR ELEVATIO<br>Existing Material<br>brick<br>RIGHT ELEVATIO<br>Existing Material<br>LEFT ELEVATION<br>Existing Material<br>aluminum<br>CHIMNEY<br>Existing Material<br>FOUNDATION<br>Existing Material                                               | Existing Color white  K Existing Color K Existing Color Existing Color white  Existing Color K Existing Color K Existing Color K Existing Color K K K K K K K K K K K K K K K K K K K | brick Proposed Material brick Proposed Material Proposed Material Proposed Material aluminum Proposed Material | match ex<br>Propose<br>Propose<br>Propose<br>White<br>Propose             | kisting<br>ki Color<br>ki Color<br>ki Color<br>ki Color<br>ki Color<br>ki Color |                         |                        |  |  |  |
|                              | Existing Material<br>brick<br>REAR ELEVATIO<br>Existing Material<br>brick<br>RIGHT ELEVATIO<br>Existing Material<br>LEFT ELEVATION<br>Existing Material<br>duminum<br>CHIMNEY<br>Existing Material<br>FOUNDATION                                                                     | Existing Color white  K Existing Color K Existing Color Existing Color white  Existing Color K Existing Color K Existing Color K Existing Color K K K K K K K K K K K K K K K K K K K | brick Proposed Material brick Proposed Material Proposed Material Proposed Material aluminum Proposed Material | match ex<br>Propose<br>Propose<br>Propose<br>White<br>Propose             | kisting<br>ki Color<br>ki Color<br>ki Color<br>ki Color<br>ki Color<br>ki Color |                         |                        |  |  |  |
|                              | Existing Material<br>brick<br>REAR ELEVATIO<br>Existing Material<br>brick<br>RIGHT ELEVATIO<br>Existing Material<br>LEFT ELEVATION<br>Existing Material<br>WINDOWS<br>Existing Material<br>aluminum<br>CHIMNEY<br>Existing Material<br>FOUNDATION<br>Existing Material<br>FRONT DOOR | Existing Color white  K Existing Color k K K K K K K K K K K K K K K K K K K                                      | brick Proposed Material brick Proposed Material Proposed Material Proposed Material aluminum Proposed Material | match ex<br>Propose<br>Propose<br>Propose<br>Propose<br>White<br>Propose  | disting<br>d Color<br>d Color<br>d Color<br>d Color<br>d Color<br>d Color       |                         |                        |  |  |  |