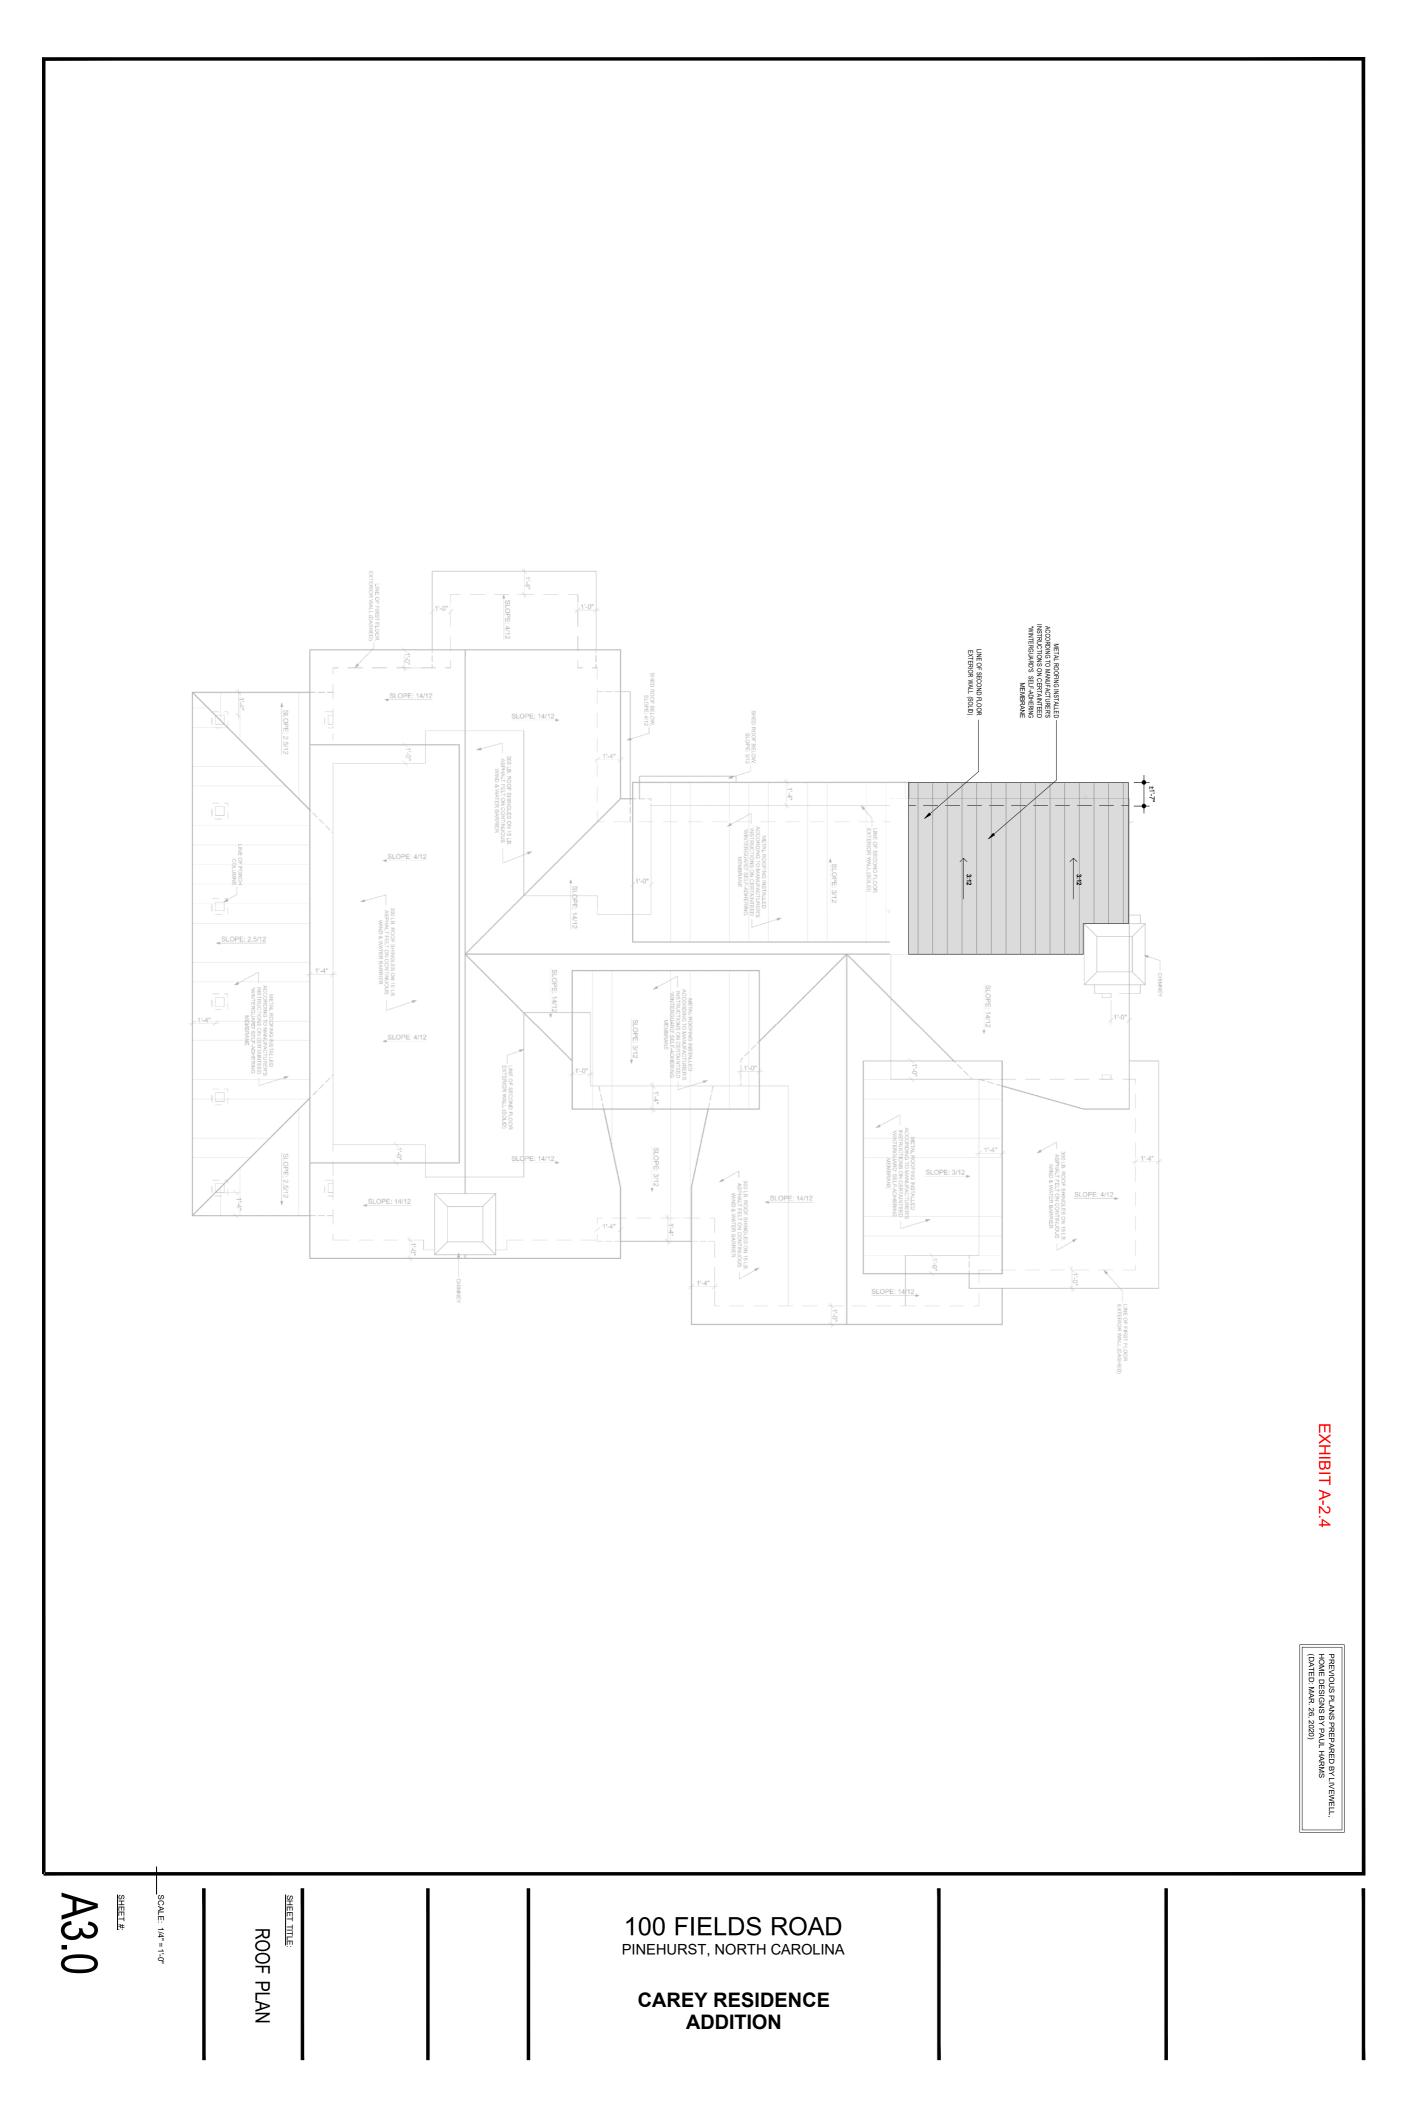

## COA-2024-00021 (100 FIELDS RD) ADDITIONAL AGENDA DETAILS:

The purpose of this public hearing is to consider a request for a Major Certificate of Appropriateness within the Pinehurst Historic District for the addition of a dormer at 100 Fields Rd. The property is identified as Moore County PID Number 00020116. The property owners are Dale and Mary Carey and the applicant is Cribbs Construction Company, LLC.

#### PLANNING AND INSPECTIONS DEPARTMENT STAFF REPORT

| To:      | Historic Preservation Commission       |
|----------|----------------------------------------|
| From:    | Maria Carpenter, Planner               |
| CC:      | Pam Graham, Planning Supervisor        |
|          | Michael Mandeville, Senior Planner     |
|          | Shelby Grow, Administrative Specialist |
| Date:    | March 20, 2024                         |
| Subject: | Major COA Request for 100 Fields Rd.   |